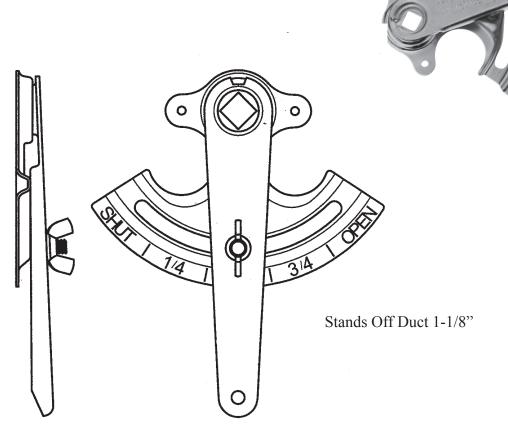

## 3/8" QUADRANT SETS (FOR DAMPERS UP TO 20")

These heavy gauge plated steel quadrants are designed with excellent handle action, as well as quick wing nut adjustment and locking of the damper. The frame is marked to show the exact position of the damper. For use on square or round ducts.

| 3/8" QUADRANT SETS |                     |                                                                            |                                  |
|--------------------|---------------------|----------------------------------------------------------------------------|----------------------------------|
| ITEM#/BULK#        | CODE/BULK CODE      | SET CONSISTS OF:                                                           | QTY / <b>BULK QTY</b>            |
| 8050 / <b>7385</b> | KS38 / <b>KS38B</b> | K-4 quadrant; KP-9R round end bearing; KP-9S square end bearing            | 1 Set Per Ctn / 100 Sets Per Ctn |
| 8051               | KS385               | K-4 quadrant; KP-7 spring loc bearing; KP-9S long square end bearing       | 1 Set Per Ctn                    |
| 8049               | KS385L              | K-4 quadrant; KP-7L long spring loc bearing; KP-9L long square end bearing | 1 Set Per Ctn                    |
|                    |                     |                                                                            |                                  |
| 8059 / <b>7389</b> | K4 / <b>K4B</b>     | 3/8" quadrant only                                                         | 100 Per Ctn / <b>200 Per Ctn</b> |