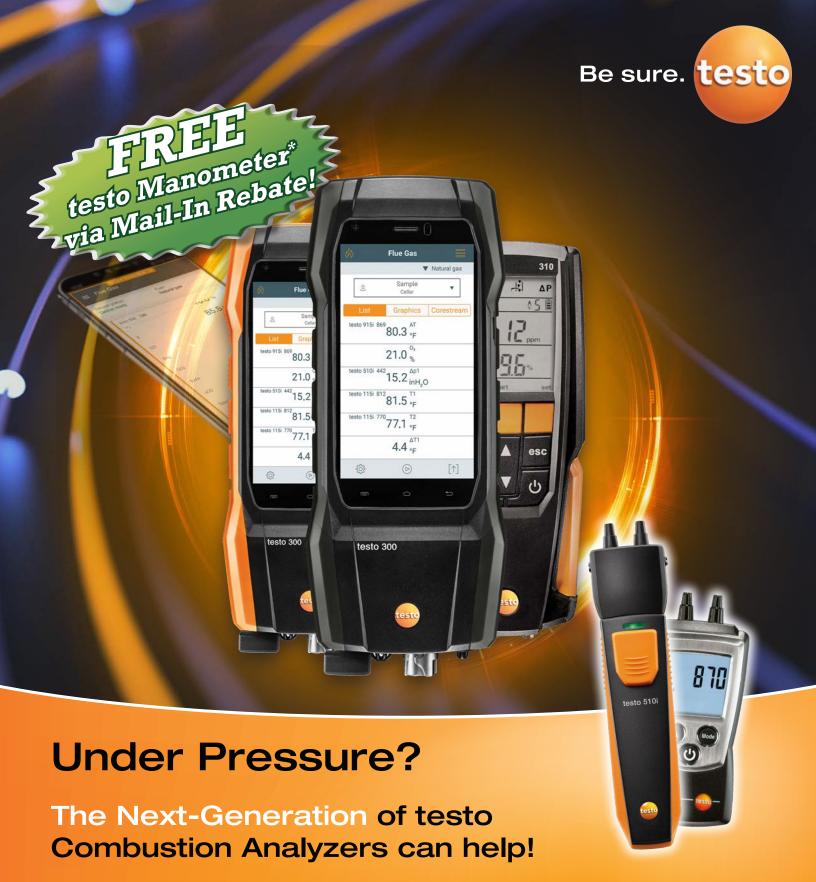

\*Purchase a new Next-Gen testo 300 Combustion Analyzer Kit and receive a testo 510i Smart Probe Manometer OR purchase a testo 310 Combustion Analyzer Kit and receive a testo 510 Manometer FREE via Mail-In Rebate!

## Purchase a new testo Combustion Analyzer, and redeem for a testo Manometer\*!

Congratulations on your purchase of a NEW testo Combustion Analyzer Kit. As a way of saying thanks, we would like to offer purchasers of a Next-Gen testo 300 Combustion Analyzer Kit, a testo 510i Smart Probe Digital Manometer, or purchasers of a testo 310 Combustion Analyzer Kit, a testo 510 Manometer.

Subject to the terms and conditions of this special, limited offer.

Testo Combustion Analyzer Part#s eligible for testo 510i Smart Probe:
Next-Gen testo 300 Smoke Edition: 0564 3002 82, 0564 3002 83
Next-Gen testo 300 Industrial: 0564 3004 92, 0564 3004 93, 0564 3004 96
testo 300 O, Only: 400564 3004

Testo Combustion Analyzer Part#s eligible for testo 510 Manometer: testo 310: 0563 3100, 0563 3110

| * First Name:                       |    |
|-------------------------------------|----|
| * Last Name:                        |    |
| * Company Name:                     |    |
| * Shipping Address:                 |    |
| * City:                             |    |
|                                     |    |
| * State/Province: * Zij             | o: |
| * State/Province: * Zip<br>* Phone: |    |
|                                     |    |
| * Phone:                            |    |