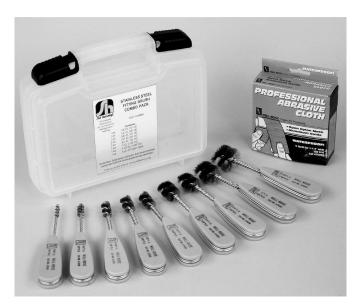

## Features:

- Double stem, single spiral construction.
- Individually marked with HVAC/R and plumbing sizes for easy identification.
- All components conveniently stored in tool case with handle.

## Kit contains:

- 1 ea. 1/4" ID, 3/8" OD
- 1 ea. 3/8" ID, 1/2" OD
- 2 ea. 1/2" ID, 5/8" OD
- 1 ea. 5/8" ID, 34" OD
- 2 ea. 3/4" ID, 7/8" OD
- 1 ea. 1" ID, 1-1/8" OD
- 1 ea. 5 yd. x 1-1/2" aluminum oxide abrasive cloth