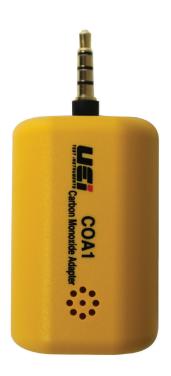

## COA1

### **Carbon Monoxide Detector Adapter**

# Monitor CO on smartphones and UEi Clamp meters

#### Features

- Use with compatible iPhone or Android smart phones
- Free App displays 3 visual danger levels
- App allows logging and emailing capabilities
- Compatible with select UEi clamp meters: DL429, DL389, DL379B, DL379
- Clamp meter use requires clamp head adapter CHA1 (not included)
- CHA1 available with a COA1 online product registration
- 1-Year limited warranty