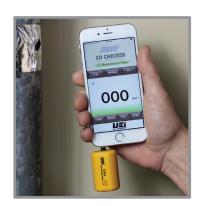

# Monitor CO on smartphones and UEi Clamp meters

#### Features

- Use with compatible iPhone or Android smart phones
- Free App displays 3 visual danger levels
- App allows logging and emailing capabilities
- Compatible with select UEi clamp meters: DL429, DL389, DL379B, DL379
- Clamp meter use requires clamp head adapter CHA1 (not included)
- CHA1 available with a COA1 online product registration
- 1-Year limited warranty