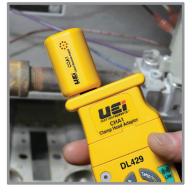

#### Features

- Use with compatible iPhone or Android smart phones
- Free App displays 3 visual danger levels
- App allows logging and emailing capabilities
- Compatible with select UEi clamp meters: DL429, DL389, DL379B, DL379
- Clamp meter use requires clamp head adapter CHA1 (not included)
- CHA1 available with a COA1 online product registration
- 1-Year limited warranty

CHA1 is compatible with UEi Clamp Meter models DL429, DL389, DL379B and DL379 only.

| Range     | Resolution | Accuracy                 | Ambient Temperature       |
|-----------|------------|--------------------------|---------------------------|
| 0-999 ppm | 1 ppm      | ±(3% of reading + 1 ppm) | 32° to 104°F (0° to 40°C) |