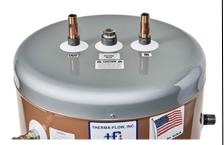

### **Indirect Water Heater**

Exclusive new top design functions with brass nipples with leak detection visible

#### **COMPONENT FEATURES INCLUDE:**

- Mega Coil glass lined heat exchanger with a high quality cobalt porcelain enamel glass lined tank
- Oversized Mega Coil guarantees superior heat transfer 1  $\frac{1}{2}$ " coil diameter with less pressure drop and high recovery
  - Smooth glass lined coil resists sediment buildup
- Brass nipple connection Diptube and Hot Water outlet \*NEW\*
- Immersion aguastat for precise temperature
- Factory installed brass draw off
- Factory installed brass well for aquastat
- Thermally wrapped with high density insulation reduces standby heat loss
- Removable Anode Rod 1" diameter for maximum tank protection against corrosion and electrolysis \*NEW\*
- Stylish outer jacket
- Various sizes to ensure a proper application for home or business
- Made in the U.S.A.