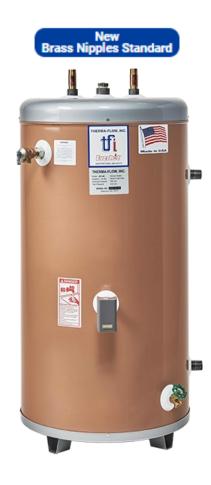

### **Indirect Water Heater**

Exclusive new top design functions with brass nipples with leak detection visible

#### **COMPONENT FEATURES INCLUDE:**

- Mega Coil glass lined heat exchanger with a high quality cobalt porcelain enamel glass lined tank
- Oversized Mega Coil guarantees superior heat transfer 1  $\frac{1}{2}$ " coil diameter with less pressure drop and high recovery
  - Smooth glass lined coil resists sediment buildup
- Brass nipple connection Diptube and Hot Water outlet \*NEW\*
- Immersion aguastat for precise temperature
- Factory installed brass draw off
- Factory installed brass well for aquastat
- Thermally wrapped with high density insulation reduces standby heat loss
- Removable Anode Rod 1" diameter for maximum tank protection against corrosion and electrolysis \*NEW\*
- Stylish outer jacket
- Various sizes to ensure a proper application for home or business
- Made in the U.S.A.