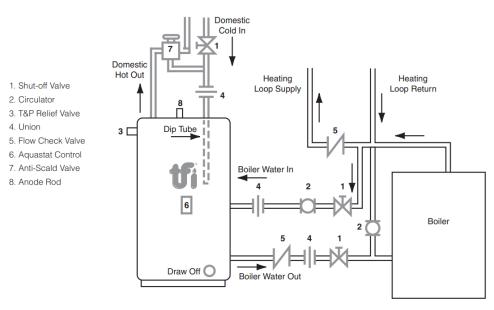

#### INSTALLATION DIAGRAM — CIRCULATOR

\*If check valve is installed, add expansion tank.