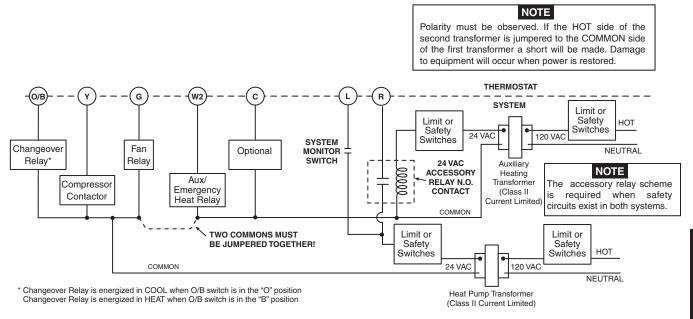

## Typical wiring diagram for single transformer systems

Typical wiring diagram for two transformer systems with NO safety circuits

Typical wiring diagram for two transformer systems with safety circuits in BOTH systems