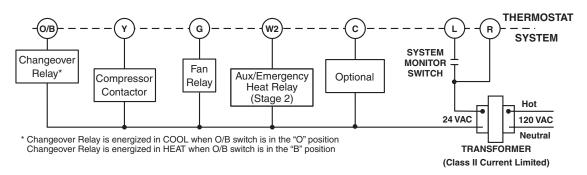

## Typical wiring diagram for single transformer systems

Typical wiring diagram for two transformer systems with NO safety circuits

Typical wiring diagram for two transformer systems with safety circuits in BOTH systems