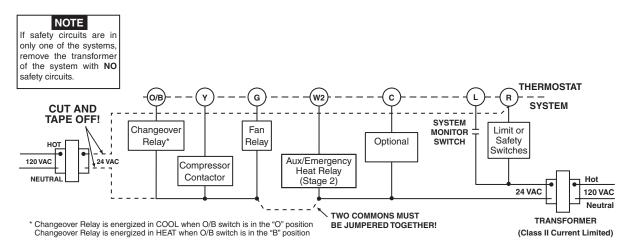

## Typical wiring diagram for single transformer systems

Typical wiring diagram for two transformer systems with NO safety circuits

Typical wiring diagram for two transformer systems with safety circuits in BOTH systems