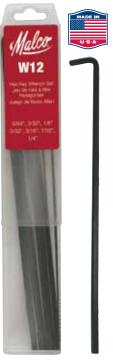

Hex Corners of keys are sharp and clean. Finish is black oxide.

Flat spring holds keys in any work position.

Smooth zinc plated case can be used as handle for extra leverage.

**W12** 7 Piece Set Big 12 in. Length

| Catalog                             |                                                                          |
|-------------------------------------|--------------------------------------------------------------------------|
| Number                              | Description                                                              |
| WBL12S                              | 12 Piece Ball Tip Wrench Set                                             |
| W19                                 | 9 Piece Hex Key Set (.050 - 3/16 in.)                                    |
| W29                                 | 9 Piece Hex Key Set (5/64 - 1/4 in.)                                     |
| W45                                 | 5 Piece Hex Key Set (3/16 - 3/8 in.)                                     |
| W48                                 | 8 Piece Hex Key Set (3/32 - 1/4 in.)                                     |
| W6                                  | 6 in. 9 sizes: 5/64, 3/32, 7/64, 1/8, 9/64, 5/32, 3/16, 7/32 and 1/4 in. |
| W12                                 | 12 in. 7 sizes: 5/64, 3/32, 1/8, 5/32, 3/16, 7/32 and 1/4 in.            |
| Individual "L" 12 in. Long Hex Keys | ·                                                                        |
| W12532                              | 12 in. Long hex key size 5/32 in.                                        |