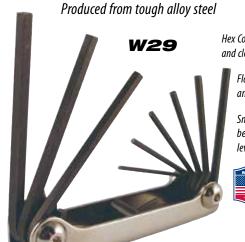

## **Hex Keys and Wrenches**

| Catalog Number | W19           | W29           | W45        | W48     |
|----------------|---------------|---------------|------------|---------|
|                | Small         | Deluxe        | Large      | Extra   |
| Description    | Pocket        | Pocket        | Sizes      | Long    |
| Handle Length  | 3-5/8 in.     | 4-1/4 in.     | 5-1/4 in.  | 5-1/4 i |
| Number of Keys | 9             | 9             | 5          | 8       |
|                | Hex Sizes - W | idth Across F | lats (in.) |         |
|                | .050          |               | _          | _       |
|                | 1/16          | _             | _          | _       |
|                | 5/64          | 5/64          | _          | _       |
|                | 3/32          | 3/32          | _          | 3/32    |
|                | 7/64          | 7/64          | _          | 7/64    |
|                | 1/8           | 1/8           | _          | 1/8     |
|                | 9/64          | 9/64          | _          | 9/64    |
|                | 5/32          | 5/32          | _          | 5/32    |
|                | 3/16          | 3/16          | 3/16       | 3/16    |
|                | _             | 7/32          | 7/32       | 7/32    |
|                | _             | 1/4           | 1/4        | 1/4     |
|                | _             | _             | 5/16       | _       |
|                | _             | <u> </u>      | 3/8        | _       |

Hex Corners of keys are sharp and clean. Finish is black oxide.

Flat spring holds keys in any work position.

Smooth zinc plated case can be used as handle for extra leverage.

**W12** 7 Piece Set Big 12 in. Length