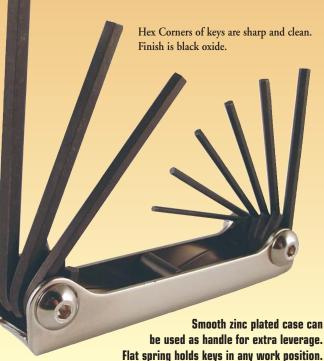

32  |

1/4"

1/4"

5/16"

1/4"

#### "L" HEX KEY SETS IN PLASTIC POUCH

| Catalog<br>Number | Length | Number of sizes                                                 |
|-------------------|--------|-----------------------------------------------------------------|
| W6                | 6"     | 9 sizes: 5/64, 3/32, 7/64, 1/8, 9/64, 5/32, 3/16, 7/32 and 1/4" |
| W12               | 12"    | 7 sizes: 5/64, 3/32, 1/8, 5/32, 3/16, 7/32 and 1/4"             |

#### "L" HEX KEY - INDIVIDUAL SIZES

| Catalog<br>Number | Description                  |  |
|-------------------|------------------------------|--|
| Individual        | 12" LONG WRENCHES            |  |
| W12532            | 12" long hex key size 5/32". |  |

# Professional Quality Folding Hex Key Sets Produced from tough alloy steel