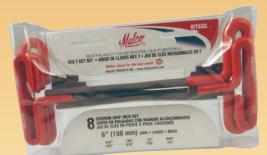

## Cushioned-Gripped "T" Handle Hex Key Sets

WT6SG

Extra long, hardened and tempered alloy steel "T" Handle hex keys provide extra reach and extra leverage. Plus, vinyl cushion grips and comfort provide added torque.

- Big 6" and 9" sets consist of 8 sizes: 3/32", 7/64", 1/8", 9/64", 5/32", 3/16", 7/32" and 1/4".
- Kits are packaged in reusable, clear vinyl pouches with velcro-tab closures.
- Red vinyl grips imprinted with sizes make these keys easy to spot on the job and easy to retrieve from your tool kit or tool box.
- Rust-resistant finish on hex shafts assures long service life.
- Popular 1/8", 5/32" and 3/16" sizes are also available individually.

6" Long "T" Handle Keys 8 Sizes (3/32"-1/4")

CATALOG NUMBER DESCRIPTION

**WT6SG** 6" Long T Handle Keys, 8 Sizes (3/32"-1/4")

**INDIVIDUAL 6" LONG WRENCHES** 

**WT618G** 1/8" T-Hex Key 6" long.

WT6532G 5/32" T-Hex Key 6" long.