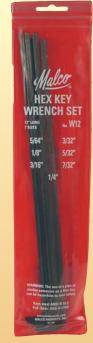

## "L" Hex Keys

Available in 6" and 12" long series. Tough alloy steel, black oxide finish. In reusable vinyl pouch.

W6 9 Piece Set 6" Length

7 Piece Set Big 12" Length

W12

Flat spring in case holds keys in any work position

#### "L" HEX KEY SETS IN PLASTIC POUCH

| Catalog<br>Number | Length | Number of sizes                                                 |
|-------------------|--------|-----------------------------------------------------------------|
| W6                | 6"     | 9 sizes: 5/64, 3/32, 7/64, 1/8, 9/64, 5/32, 3/16, 7/32 and 1/4" |
| W12               | 12"    | 7 sizes: 5/64, 3/32, 1/8, 5/32, 3/16, 7/32 and 1/4"             |