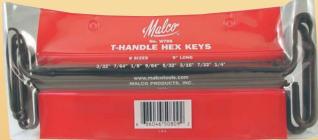

### Ungripped

WT9 3/16 9" long hex key size 3/16

Hex "T" Key Sets
Finest quality nickel-chrome alloy steel.

Precision tempered. Easy to grasp loop handle may be hung up. Available in 6" and 9" lengths. Key sizes stamped on top of handles. Black oxide finish.

|           |                                         | WT9S |
|-----------|-----------------------------------------|------|
| CATALOG   | Description                             | W133 |
| Number    |                                         |      |
| WT6S      | 6" long, hex keys, 8 sizes (3/32-1/4"). |      |
| WT9S      | 9" long, hex keys, 8 sizes (3/32-1/4"). |      |
| INDIVIDU  | AL 6" LONG WRENCHES                     |      |
| WT6 1/8   | 6" long hex key size 1/8".              |      |
|           | 6" long hex key size 5/32".             |      |
| WT6 3/1   | <b>6</b> 6" long hex key size 3/16".    |      |
| INDIVIDU  | AL 9" LONG WRENCHES                     |      |
| WT9 1/8   | 9" long hex key size 1/8".              |      |
| MITO E /2 | 0" long hov kov ciro 5/32"              |      |