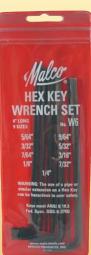

## "L" Hex Keys

Available in 6" and 12" long series. Tough alloy steel, black oxide finish. In reusable vinyl pouch.

W6 9 Piece Set 6" Length

7 Piece Set Big 12" Length

W12

Flat spring in case holds keys in any work position

#### "L" HEX KEY SETS IN PLASTIC POUCH

| Catalog<br>Number | Length | Number of sizes                                                 |
|-------------------|--------|-----------------------------------------------------------------|
| W6                | 6"     | 9 sizes: 5/64, 3/32, 7/64, 1/8, 9/64, 5/32, 3/16, 7/32 and 1/4" |
| W12               | 12"    | 7 sizes: 5/64, 3/32, 1/8, 5/32, 3/16, 7/32 and 1/4"             |