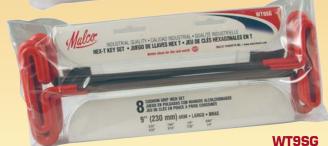

## 9" Gripped Hex "T" Key Set

CATALOG DESCRIPTION NUMBER

**WT9SG** 9" Long T Handle Keys, 8 Sizes (3/32"-1/4")

#### **INDIVIDUAL 9" LONG WRENCHES**

**WT918G** 1/8" T-Hex Key 9" long. **WT9532G** 5/32" T-Hex Key 9" long. **WT9316G** 3/16" T-Hex Key 9" long.

. . .