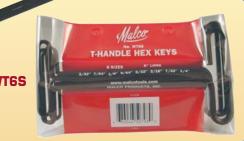

### Ungripped

WT9 3/16 9" long hex key size 3/16

Hex "T" Key Sets
Finest quality nickel-chrome alloy steel.

Precision tempered. Easy to grasp loop handle may be hung up. Available in 6" and 9" lengths. Key sizes stamped on top of handles. Black oxide finish.

|           |                                         | WT9S |
|-----------|-----------------------------------------|------|
| CATALOG   | Description                             | W133 |
| Number    |                                         |      |
| WT6S      | 6" long, hex keys, 8 sizes (3/32-1/4"). |      |
| WT9S      | 9" long, hex keys, 8 sizes (3/32-1/4"). |      |
| INDIVIDU  | AL 6" LONG WRENCHES                     |      |
| WT6 1/8   | 6" long hex key size 1/8".              |      |
|           | 6" long hex key size 5/32".             |      |
| WT6 3/1   | <b>6</b> 6" long hex key size 3/16".    |      |
| INDIVIDU  | AL 9" LONG WRENCHES                     |      |
| WT9 1/8   | 9" long hex key size 1/8".              |      |
| MITO E /2 | 0" long hov kov ciro 5/32"              |      |