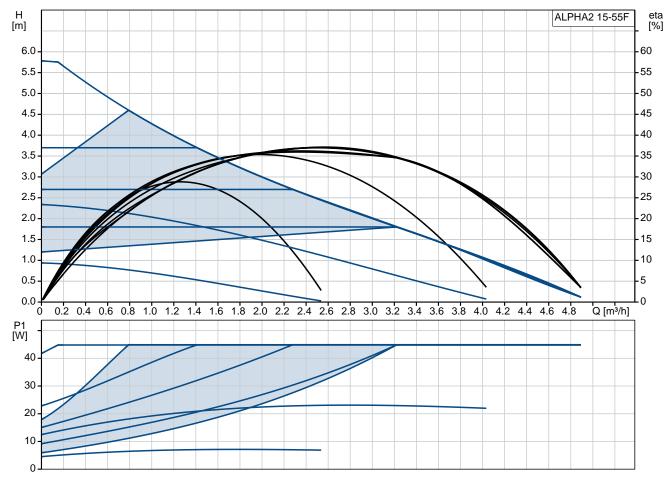

## ALPHA2 15-55F

Grundfos ALPHA2 pumps are high-efficiency circulators, designed for circulating liquids in heating systems, and for domestic hot-water recirculation. The pump features AUTOADAPT which automatically adjusts the pump to system demands for lowest energy consumption.

| Conditions of Service |       |  |  |  |
|-----------------------|-------|--|--|--|
| Flow:                 |       |  |  |  |
| Head:                 |       |  |  |  |
| Efficiency:           |       |  |  |  |
| Liquid:               | Water |  |  |  |
| Temperature:          | 60 °C |  |  |  |
| NPSH required:        | m     |  |  |  |
| Viscosity:            |       |  |  |  |
| Specific Gravity:     | 0.985 |  |  |  |
|                       |       |  |  |  |

| Pump Data                    |          |
|------------------------------|----------|
| Maximum operating pressure:  | 10 bar   |
| Liquid temperature range:    | 2 110 °C |
| Maximum ambient temperature: | 40 °C    |
| Approvals:                   | ETL, FCC |
| Pipe connection:             | 1 1/2    |
| Product number:              | 99163903 |

| Motor Data          |        |  |  |  |
|---------------------|--------|--|--|--|
| P1 max:             | 5 45 W |  |  |  |
| Rated voltage:      | 115 V  |  |  |  |
| Mains frequency:    | 60 Hz  |  |  |  |
| Enclosure class:    | IP42   |  |  |  |
| Insulation class:   | F      |  |  |  |
| Motor protection:   | NONE   |  |  |  |
| Thermal protection: | ELEC   |  |  |  |
|                     |        |  |  |  |