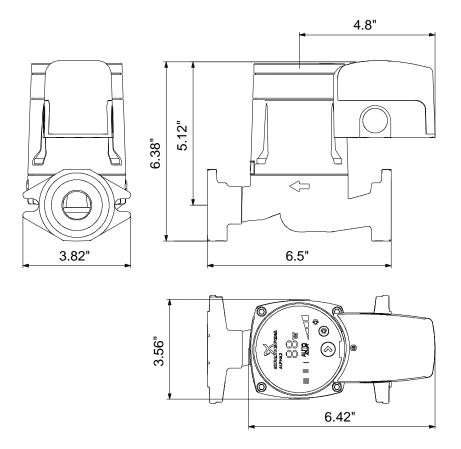

| Pump Data                    |          |
|------------------------------|----------|
| Maximum operating pressure:  | 10 bar   |
| Liquid temperature range:    | 2 110 °C |
| Maximum ambient temperature: | 40 °C    |
| Approvals:                   | ETL, FCC |
| Pipe connection:             | 1 1/2    |
| Product number:              | 99163903 |