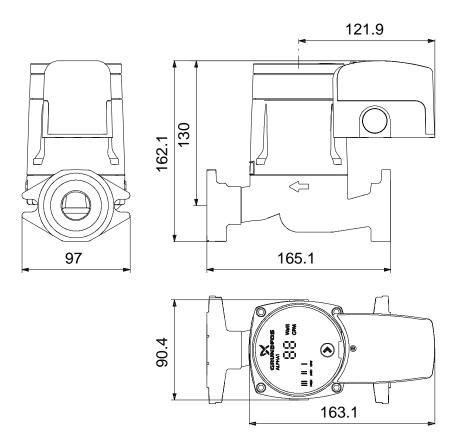

## Submittal Data

Materials:

Pump housing: Cast iron

EN 1561 EN-GJL-150

Impeller: Composite