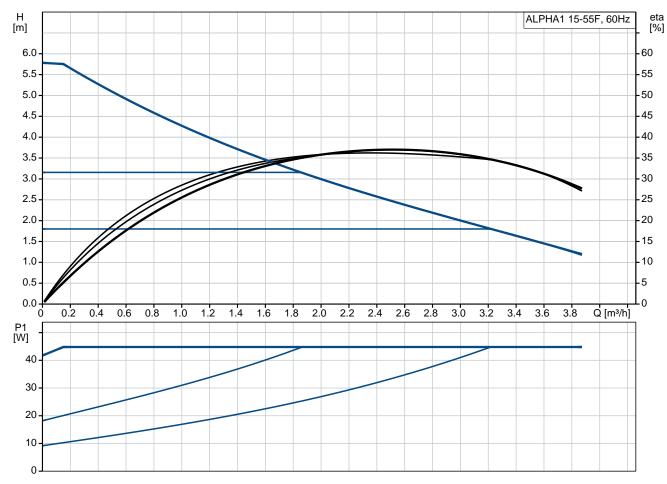

10 bar

2 .. 110 °C 40 °C

ETL, FCC

99287256

1 1/2

| Conditions of                                                       | of Service          | Pump Data                                                                                                                     |  |  |  |
|---------------------------------------------------------------------|---------------------|-------------------------------------------------------------------------------------------------------------------------------|--|--|--|
| w: ad: ciency: uid: nperature: SH required: cosity: ecific Gravity: | Water<br>60 °C<br>m | Maximum operating pressure: Liquid temperature range: Maximum ambient temperature Approvals: Pipe connection: Product number: |  |  |  |