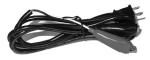

## CONDUIT, HARNESSES, TEST LEADS, FUSE HOLDER

Sid Harvey's Heavy Duty Test Cords

Handy cheater cord is used to power any 110V device without the device being hard wired.

Item#

E397-302

Sid Harvey's Female Style