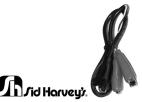

Adaptor Test Cords

This hand test cord is used wherever there is 220V and no power outlet. The alligator clips are hooked to power and the female end is used for 110V to power a drill, saw, droplight or other 110V plug-in device.

## **FEATURES:**

 Female style adapter cord with protective insulated boots (red, black and green).

Item#

E397-301

Sid Harvey's Fuse Holders

Fuse holder for glass fuses. Handy twist cap to remove and replace fuses.