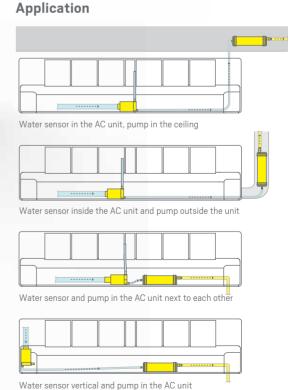

all new Gobi II condensate pump has been completely redesigned retaining all the good features you like and upgrading everything else. The Gobi II has a massive flow range allowing its use from 6,000 Btu/H (1.75kW) up to 120,000 Btu/H (35 kW). Its digital water sensor, universal voltage and user configurable flow ensure it is the strongest, quietest under A/C mounted condensate pump on the market today.

The Combi condensate pump is an entirely new design specifically manufactured for use in duct-free air conditioning split systems. The Combi is full of custom features that are unique to the world market. The flow range, optional configuration and universal voltage allow both installing contractors and wholesalers to stock and use a single product that fulfills all your requirements.







# Technical information Gobi II and Combi

| Maximum flow rate:   | 11 GPH (42 l/Hr.)