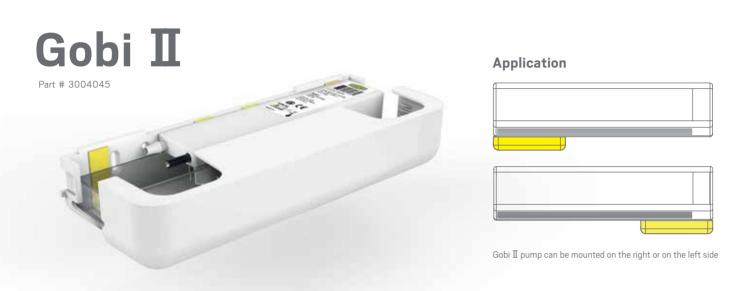

#### Check valve:

Built-in one way non-return valve to prevent water backflow through

The all new Gobi II condensate pump has been completely redesigned retaining all the good features you like and upgrading everything else. The Gobi II has a massive flow range allowing its use from 6,000 Btu/H (1.75kW) up to 120,000 Btu/H (35 kW). Its digital water sensor, universal voltage and user configurable flow ensure it is the strongest, quietest under A/C mounted condensate pump on the market today.