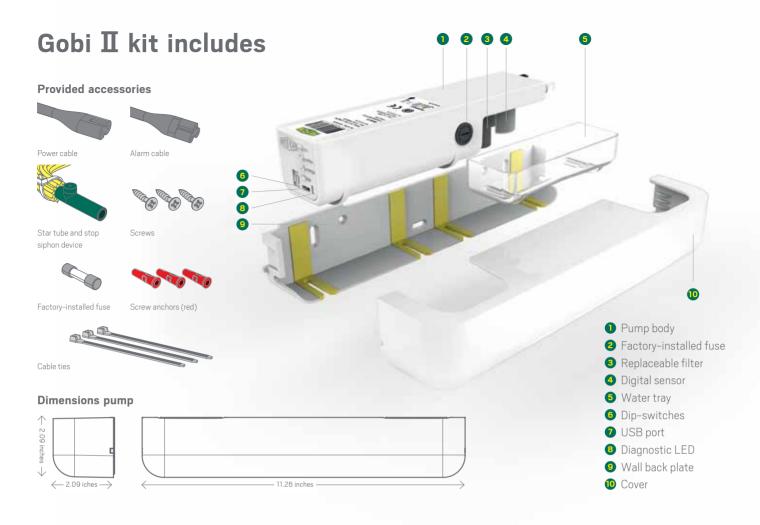

#### Check valve:

Built-in one way non-return valve to prevent water backflow through

The all new Gobi II condensate pump has been completely redesigned retaining all the good features you like and upgrading everything else. The Gobi II has a massive flow range allowing its use from 6,000 Btu/H (1.75kW) up to 120,000 Btu/H (35 kW). Its digital water sensor, universal voltage and user configurable flow ensure it is the strongest, quietest under A/C mounted condensate pump on the market today.