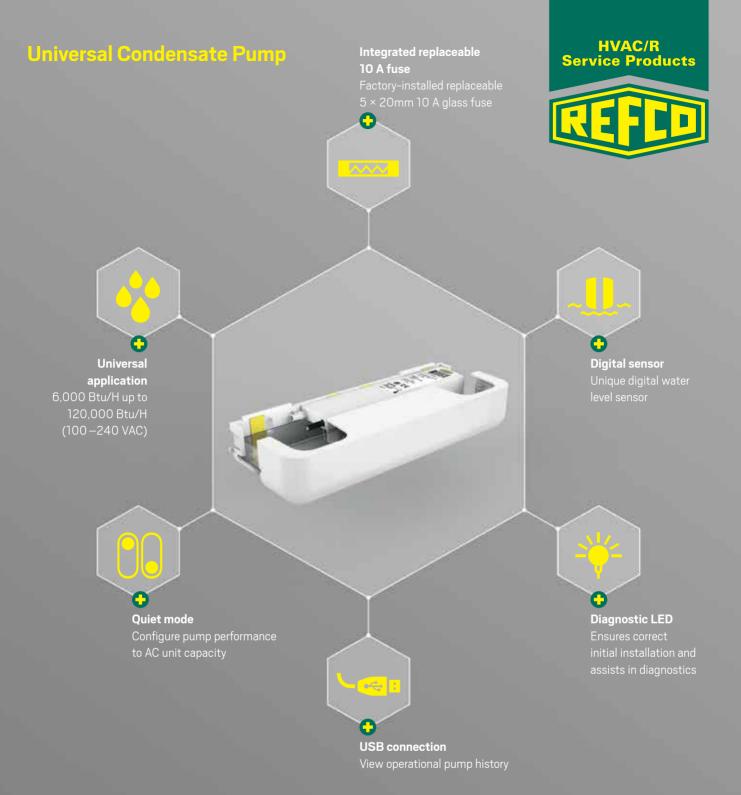

# The multi-feature powerhouse

# new reasons why you should choose a REFCO pump

#### **Ouiet mode:**

Installer configurable pump performance using dip-switches to optimize each individual installation for the best performance and sound parameters.

#### **Diagnostic LED:**

Patented two color long-life LED to ensure correct initial installationn and to assist in diagnostics on future service calls.

#### **USB** connection:

Patented access for wholesalers or installing contractors to review pump history.

#### Digital sensor:

Unique digital water level sensor with no moving parts to get stuck or cloqued.

#### **Universal application:**

Widest application range for interior/exterior mount pumps in the market from 6.000 Btu/H to 120.000 Btu/H (1.75kW to 35kW).

#### Integrated replaceable 10 A fuse:

Factory installed replaceable 5 × 20mm 10A glass fuse.