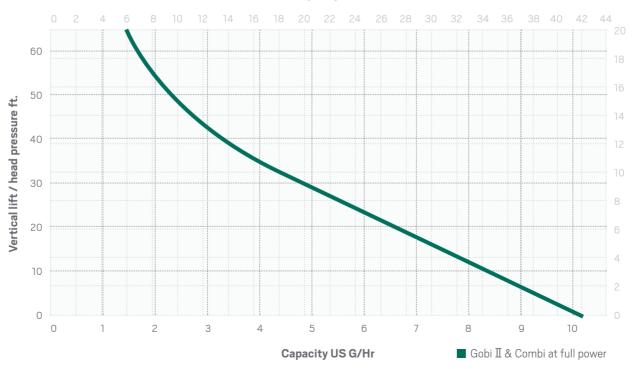

# Technical information Gobi II and Combi

| Maximum flow rate:   | 11 GPH (42 l/Hr.)                                                                                                                                                                                                                                                                                                                                                                                                                                                                                                                                                                                                                                                                                                                                                                                                                                                                                                                                                                                                                                                                                                                                                                                                                                                                                                                                                                                                                                                                                                                                                                                                                                                                                                                                                                                                                                                                                                                                                                                                                                                                                                             |
|----------------------|-------------------------------------------------------------------------------------------------------------------------------------------------------------------------------------------------------------------------------------------------------------------------------------------------------------------------------------------------------------------------------------------------------------------------------------------------------------------------------------------------------------------------------------------------------------------------------------------------------------------------------------------------------------------------------------------------------------------------------------------------------------------------------------------------------------------------------------------------------------------------------------------------------------------------------------------------------------------------------------------------------------------------------------------------------------------------------------------------------------------------------------------------------------------------------------------------------------------------------------------------------------------------------------------------------------------------------------------------------------------------------------------------------------------------------------------------------------------------------------------------------------------------------------------------------------------------------------------------------------------------------------------------------------------------------------------------------------------------------------------------------------------------------------------------------------------------------------------------------------------------------------------------------------------------------------------------------------------------------------------------------------------------------------------------------------------------------------------------------------------------------|
| Maximum suction:     | 9.80 ft. (3 m) self priming                                                                                                                                                                                                                                                                                                                                                                                                                                                                                                                                                                                                                                                                                                                                                                                                                                                                                                                                                                                                                                                                                                                                                                                                                                                                                                                                                                                                                                                                                                                                                                                                                                                                                                                                                                                                                                                                                                                                                                                                                                                                                                   |
| Maximum head:        | 65.60 ft. (20 m)                                                                                                                                                                                                                                                                                                                                                                                                                                                                                                                                                                                                                                                                                                                                                                                                                                                                                                                                                                                                                                                                                                                                                                                                                                                                                                                                                                                                                                                                                                                                                                                                                                                                                                                                                                                                                                                                                                                                                                                                                                                                                                              |
| Sound:               | EMPA certified less than 20dBA at 1 m running (19dBA at 1m EN ISO 3744:2010)                                                                                                                                                                                                                                                                                                                                                                                                                                                                                                                                                                                                                                                                                                                                                                                                                                                                                                                                                                                                                                                                                                                                                                                                                                                                                                                                                                                                                                                                                                                                                                                                                                                                                                                                                                                                                                                                                                                                                                                                                                                  |
| Wireless access:     | Remote wireless access with smartphone (optional feature)                                                                                                                                                                                                                                                                                                                                                                                                                                                                                                                                                                                                                                                                                                                                                                                                                                                                                                                                                                                                                                                                                                                                                                                                                                                                                                                                                                                                                                                                                                                                                                                                                                                                                                                                                                                                                                                                                                                                                                                                                                                                     |
| Voltage:             | 100 ~ 240 VAC 50/60 Hz auto sensing universal power input                                                                                                                                                                                                                                                                                                                                                                                                                                                                                                                                                                                                                                                                                                                                                                                                                                                                                                                                                                                                                                                                                                                                                                                                                                                                                                                                                                                                                                                                                                                                                                                                                                                                                                                                                                                                                                                                                                                                                                                                                                                                     |
| Power:               | 8 watts during maximum operation at 110v                                                                                                                                                                                                                                                                                                                                                                                                                                                                                                                                                                                                                                                                                                                                                                                                                                                                                                                                                                                                                                                                                                                                                                                                                                                                                                                                                                                                                                                                                                                                                                                                                                                                                                                                                                                                                                                                                                                                                                                                                                                                                      |
| Alarm relay:         | 10 Amps NO/NC contacts with integratedd replaceable 10A glass fuse $5 \times 20  \text{mm}$                                                                                                                                                                                                                                                                                                                                                                                                                                                                                                                                                                                                                                                                                                                                                                                                                                                                                                                                                                                                                                                                                                                                                                                                                                                                                                                                                                                                                                                                                                                                                                                                                                                                                                                                                                                                                                                                                                                                                                                                                                   |
| Weight:              | Gobi II: 2.2 Lbs. (1.0 kg), Combi: 2.0 Lbs. (0.9 kg)                                                                                                                                                                                                                                                                                                                                                                                                                                                                                                                                                                                                                                                                                                                                                                                                                                                                                                                                                                                                                                                                                                                                                                                                                                                                                                                                                                                                                                                                                                                                                                                                                                                                                                                                                                                                                                                                                                                                                                                                                                                                          |
| Discharge star tube: | 1/4" I.D. (6.0 mm) × 3.3 ft. (1 m)                                                                                                                                                                                                                                                                                                                                                                                                                                                                                                                                                                                                                                                                                                                                                                                                                                                                                                                                                                                                                                                                                                                                                                                                                                                                                                                                                                                                                                                                                                                                                                                                                                                                                                                                                                                                                                                                                                                                                                                                                                                                                            |
| Packaging:           | 9.9 x 13.4 x 2.1 inches (250 x 340 x 54 mm)                                                                                                                                                                                                                                                                                                                                                                                                                                                                                                                                                                                                                                                                                                                                                                                                                                                                                                                                                                                                                                                                                                                                                                                                                                                                                                                                                                                                                                                                                                                                                                                                                                                                                                                                                                                                                                                                                                                                                                                                                                                                                   |
| Bulk pack:           | 10 Pcs dimensions are 23.2 x 10.4 x 14.4 inches (590 x 265 x 365 mm)                                                                                                                                                                                                                                                                                                                                                                                                                                                                                                                                                                                                                                                                                                                                                                                                                                                                                                                                                                                                                                                                                                                                                                                                                                                                                                                                                                                                                                                                                                                                                                                                                                                                                                                                                                                                                                                                                                                                                                                                                                                          |
| Color:               | Gobi ${ m II}$ : RAL #9003 white, Combi: RAL #7040 Grey and RAL #1023 Yellow                                                                                                                                                                                                                                                                                                                                                                                                                                                                                                                                                                                                                                                                                                                                                                                                                                                                                                                                                                                                                                                                                                                                                                                                                                                                                                                                                                                                                                                                                                                                                                                                                                                                                                                                                                                                                                                                                                                                                                                                                                                  |
| Protection:          | Class II double insulation, Fully potted, IP-44                                                                                                                                                                                                                                                                                                                                                                                                                                                                                                                                                                                                                                                                                                                                                                                                                                                                                                                                                                                                                                                                                                                                                                                                                                                                                                                                                                                                                                                                                                                                                                                                                                                                                                                                                                                                                                                                                                                                                                                                                                                                               |
| Operation temp:      | Ambient 37.5°F to 122°F (3°C to 50°C) / Water 41°F to 122°F (5°C to 50°C)                                                                                                                                                                                                                                                                                                                                                                                                                                                                                                                                                                                                                                                                                                                                                                                                                                                                                                                                                                                                                                                                                                                                                                                                                                                                                                                                                                                                                                                                                                                                                                                                                                                                                                                                                                                                                                                                                                                                                                                                                                                     |
| Compliance:          | UL94-V0 material ISO-14001 and 9001 CE TO THE ROLL OF THE REPORT OF THE |
|                      |                                                                                                                                                                                                                                                                                                                                                                                                                                                                                                                                                                                                                                                                                                                                                                                                                                                                                                                                                                                                                                                                                                                                                                                                                                                                                                                                                                                                                                                                                                                                                                                                                                                                                                                                                                                                                                                                                                                                                                                                                                                                                                                               |

# **Capacity**

#### Capacity I/Hr