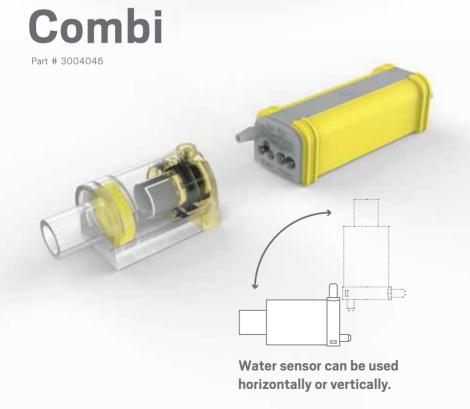

The Combi condensate pump is an entirely new design specifically manufactured for use in duct-free air conditioning split systems. The Combi is full of custom features that are unique to the world market. The flow range, optional configuration and universal voltage allow both installing contractors and wholesalers to stock and use a single product that fulfills all your requirements.