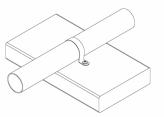

Series 100 Copper Plated Tubing Clips

Size Range: 1/2" – 2" Material: Carbon Steel Finish: Copper Plating Function: Used to clamp copper tubing flush to surface in both vertical and horizontal applications.

Our Copper Plated Tubing Clips are designed to snap onto the tubing for hands free nailing.

| Part # | Size   | Size Tubing | Packaged | Case Quantity |
|--------|--------|-------------|----------|---------------|
| 100-25 | 1/8"   | 3/16" O.D.  | 100      | N/A           |
| 100-38 | 1/4"   | 3/8" O.D.   | 100      | N/A           |
| 100-40 | 3/8"   | 1/2" O.D.   | 100      | N/A           |
| 100-50 | 1/2"   | 5/8" O.D.   | 100      | 1000          |
| 100-75 | 3/4"   | 7/8" O.D.   | 100      | 1000          |
| 100-10 | 1"     | 1 1/8" O.D. | 50       | 500           |
| 100-12 | 1 1/4" | 1 3/8" O.D. | 50       | 500           |
| 100-15 | 1 1/2" | 1 5/8" O.D. | 50       | 500           |
| 100-20 | 2"     | 2 1/8" O.D. | 50       | 500           |