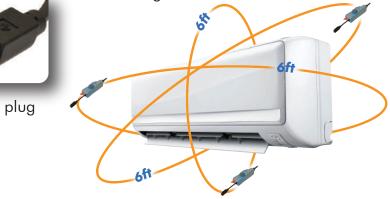

### Installation Options

The MicroBlue<sup>®</sup> can be mounted in any orientation up to 6ft away from the air conditioning unit.