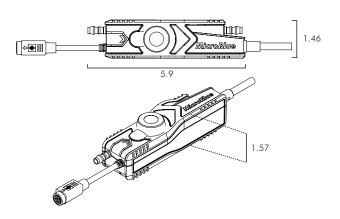

## **BlueDiamond**<sup>®</sup> condensate removal pumps

# **MicroBlue**<sup>®</sup>

With no additional silencing accessories required, not only is the MircoBlue® a silent running pump but it can also be mounted in any orientation whilst operating both wet and dry continuously. The MicroBlue<sup>®</sup> is a dual voltage pump which uses proven thermistor level sensing technology to remove the risk of stuck or sunken flogt switches.



Dimensions (")



### Installation Options

The MicroBlue<sup>®</sup> can be mounted in any orientation up to 6ft away from the air conditioning unit.



#### Performance

|  | Max flow         | Max head | Max suction lift |
|--|------------------|----------|------------------|
|  | 1.3 gallons/hour | 16 foot  | 6 foot           |
|  |                  |          |                  |

\*Dual Voltage- 110V and 230V

#### Sensing Options

MicroBlue<sup>®</sup> pump avaliable with the following option:





Unique patented pumping principle

**Blue Diamond** 



Indicator



**DIN** plug

Pumps Inc 🔇 +1 770 831 1122

📨 info@bluediamondpumps.com