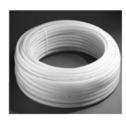

#### **Tubing and Manifold**

Pages 1-2

Roth Pex-c Tubing with UPC Shield and NSF-pw mark

Roth 1" Manifold; spun closed with 3/4" insert and 1/" ball valves

Roth 1" Manifold Block: male & female ends

Roth Brass Mini-Manifolds

## PEX-c PLUMBING WITH NSF-PW MARK

DESCRIPTION PART #

| 1/2"; Coil of 100 ft.; red     | 2342150011 |
|--------------------------------|------------|
| 1/2"; Coil of 100 ft.; blue    | 2342150010 |
| 1/2"; Coil of 100 ft.; white   | 2344150100 |
| 1/2"; Coil of 300 ft.; red     | 2342150002 |
| 1/2"; Coil of 300 ft.; blue    | 2342150004 |
| 1/2"; Coil of 300 ft.; white   | 2344150300 |
| 1/2"; Coil of 500 ft.; red     | 2342150503 |
| 1/2"; Coil of 500 ft.; blue    | 2342150502 |
| 1/2"; Coil of 1,000 ft.; red   | 2342150302 |
| 1/2"; Coil of 1,000 ft.; blue  | 2342150303 |
| 1/2"; Coil of 1000 ft.; white  | 2344151000 |
| 1/2"; Bag of 10 x 20 ft.; red  | 2342150001 |
| 1/2"; Bag of 10 x 20 ft.; blue | 2342150003 |
| 3/4"; Coil of 100 ft.; red     | 2342220012 |
| 3/4"; Coil of 100 ft.; blue    | 2342220011 |
| 3/4"; Coil of 100 ft.; white   | 2344220100 |
| 3/4"; Coil of 300 ft.; red     | 2342220005 |
| 3/4"; Coil of 300 ft.; blue    | 2342220007 |
| 3/4"; Coil of 300 ft.; white   | 2344220300 |
| 3/4"; Coil of 500 ft.; red     | 2342220503 |
| 3/4"; Coil of 500 ft.; blue    | 2342220502 |
| 3/4"; Bag of 10 x 20 ft.; red  | 2342220004 |
| 3/4"; Bag of 10 x 20 ft.; blue | 2342220006 |
| 1"; Coil of 100 ft.; red       | 2342280008 |
| 1"; Coil of 100 ft.; blue      | 2342280009 |
| 1"; Coil of 100 ft.; white     | 2344280100 |
| 1"; Coil of 300 ft.; red       | 2342280005 |
| 1"; Coil of 300 ft.; blue      | 2342280007 |
| 1"; Coil of 300 ft.; white     | 2344280300 |
| 1"; Bag of 8 x 20 ft.; red     | 2342280004 |
| 1"; Bag of 8 x 20 ft.; blue    | 2342280006 |