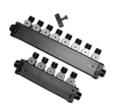

## PLUMBING MANIFOLD

DESCRIPTION PART #

| Roth 1" Manifold; spun closed and with 3/4" insert                                          |            |
|---------------------------------------------------------------------------------------------|------------|
| with 4 branches having 1/2" ball valves and 1/2" inserts for PEX                            | 2350463040 |
| with 6 branches having 1/2" ball valves and 1/2" inserts for PEX                            | 2350463060 |
| with 8 branches having 1/2" ball valves and 1/2" inserts for PEX—while supplies last        | 2350463080 |
| with 12 branches having $1/2$ " ball valves and $1/2$ " inserts for PEX—while supplies last | 2350463120 |
| with 4 branches having 1/2" ball valves and 3/8" inserts for PEX                            | 2350462040 |
| with 6 branches having $1/2$ " ball valves and $3/8$ " inserts for PEX                      | 2350462060 |
| with 8 branches having $1/2$ " ball valves and $3/8$ " inserts for PEX                      | 2350462080 |
| with 10 branches having $1/2$ " ball valves and $3/8$ " inserts for PEX—while supplies last | 2350462100 |
| with 12 branches having 1/2" ball valves and 3/8" inserts for PEX—while supplies last       | 2350462120 |

| Roth 1" Manifold Bloc. | k; male & female ends |
|------------------------|-----------------------|
|------------------------|-----------------------|

| with 3 branches having 1/2" inserts for PEX | 2350553035 |
|---------------------------------------------|------------|
| with 4 branches having 1/2" inserts for PEX | 2350553045 |
| with 5 branches having 1/2" inserts for PEX | 2350553055 |
| with 2 branches having 3/8" inserts for PEX | 2350552025 |
| with 3 branches having 3/8" inserts for PEX | 2350552035 |
| with 4 branches having 3/8" inserts for PEX | 2350552045 |