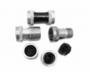

## Roth Brass Mini-Manifolds

| Multi-Tee 1x3/4" Inlet 3x1/2" Outlet | 2350454130 |
|--------------------------------------|------------|
| Multi-Tee 1x3/4" Inlet 4x1/2" Outlet | 2350454140 |
| Multi-Tee 2x3/4" Inlet 3x1/2" Outlet | 2350454030 |
| Multi-Tee 2x3/4" Inlet 4x1/2" Outlet | 2350454040 |