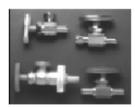

#### **Tubing and Manifold**

Pages 1-2

Roth Pex-c Tubing with UPC Shield and NSF-pw mark

Roth 1" Manifold; spun closed with 3/4" insert and 1/" ball valves

Roth 1" Manifold Block: male & female ends

Roth Brass Mini-Manifolds

Roth 1" Manifold; spun closed with 3/4" insert

## PLUMBING MANIFOLD

DESCRIPTION PART #

| Roth 1" Manifold; spun closed and with 3/4" insert                                          |            |
|---------------------------------------------------------------------------------------------|------------|
| with 4 branches having 1/2" ball valves and 1/2" inserts for PEX                            | 2350463040 |
| with 6 branches having 1/2" ball valves and 1/2" inserts for PEX                            | 2350463060 |
| with 8 branches having 1/2" ball valves and 1/2" inserts for PEX—while supplies last        | 2350463080 |
| with 12 branches having $1/2$ " ball valves and $1/2$ " inserts for PEX—while supplies last | 2350463120 |
| with 4 branches having 1/2" ball valves and 3/8" inserts for PEX                            | 2350462040 |
| with 6 branches having $1/2$ " ball valves and $3/8$ " inserts for PEX                      | 2350462060 |
| with 8 branches having $1/2$ " ball valves and $3/8$ " inserts for PEX                      | 2350462080 |
| with 10 branches having $1/2$ " ball valves and $3/8$ " inserts for PEX—while supplies last | 2350462100 |
| with 12 branches having 1/2" ball valves and 3/8" inserts for PEX—while supplies last       | 2350462120 |

| Roth 1" Manifold Bloc. | k; male & female ends |
|------------------------|-----------------------|
|------------------------|-----------------------|

| with 3 branches having 1/2" inserts for PEX | 2350553035 |
|---------------------------------------------|------------|
| with 4 branches having 1/2" inserts for PEX | 2350553045 |
| with 5 branches having 1/2" inserts for PEX | 2350553055 |
| with 2 branches having 3/8" inserts for PEX | 2350552025 |
| with 3 branches having 3/8" inserts for PEX | 2350552035 |
| with 4 branches having 3/8" inserts for PEX | 2350552045 |

## Roth Brass Mini-Manifolds

| Multi-Tee 1x3/4" Inlet 3x1/2" Outlet | 2350454130 |
|--------------------------------------|------------|
| Multi-Tee 1x3/4" Inlet 4x1/2" Outlet | 2350454140 |
| Multi-Tee 2x3/4" Inlet 3x1/2" Outlet | 2350454030 |
| Multi-Tee 2x3/4" Inlet 4x1/2" Outlet | 2350454040 |

#### Roth 1" Manifold; spun closed and with 3/4" insert

| with 4 branches having 1/2" inserts for PEX  | 2350453040 |
|----------------------------------------------|------------|
| with 6 branches having 1/2" inserts for PEX  | 2350453060 |
| with 8 branches having 1/2" inserts for PEX  | 2350453080 |
| with 10 branches having 1/2" inserts for PEX | 2350453100 |
| with 12 branches having 1/2" inserts for PEX | 2350453120 |
| with 4 branches having 3/8" inserts for PEX  | 2350452040 |
| with 6 branches having 3/8" inserts for PEX  | 2350452060 |
| with 8 branches having 3/8" inserts for PEX  | 2350452080 |
| with 10 branches having 3/8" inserts for PEX | 2350452100 |
| with 12 branches having 3/8" inserts for PEX | 2350452120 |