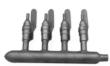

#### **Tubing and Manifold**

Pages 1-2

Roth Pex-c Tubing with UPC Shield and NSF-pw mark

Roth 1" Manifold; spun closed with 3/4" insert and 1/" ball valves

Roth 1" Manifold Block: male & female ends

Roth Brass Mini-Manifolds

## PLUMBING MANIFOLD

DESCRIPTION PART #

| Roth 1" Manifold; spun closed and with 3/4" insert                                          |            |
|---------------------------------------------------------------------------------------------|------------|
| with 4 branches having 1/2" ball valves and 1/2" inserts for PEX                            | 2350463040 |
| with 6 branches having 1/2" ball valves and 1/2" inserts for PEX                            | 2350463060 |
| with 8 branches having 1/2" ball valves and 1/2" inserts for PEX—while supplies last        | 2350463080 |
| with 12 branches having $1/2$ " ball valves and $1/2$ " inserts for PEX—while supplies last | 2350463120 |
| with 4 branches having 1/2" ball valves and 3/8" inserts for PEX                            | 2350462040 |
| with 6 branches having $1/2$ " ball valves and $3/8$ " inserts for PEX                      | 2350462060 |
| with 8 branches having $1/2$ " ball valves and $3/8$ " inserts for PEX                      | 2350462080 |
| with 10 branches having $1/2$ " ball valves and $3/8$ " inserts for PEX—while supplies last | 2350462100 |
| with 12 branches having 1/2" ball valves and 3/8" inserts for PEX—while supplies last       | 2350462120 |