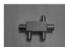

Roth 1" Manifold; spun closed with 3/4" insert

#### Roth 1" Manifold; spun closed and with 3/4" insert

| with 4 branches having 1/2" inserts for PEX  | 2350453040 |
|----------------------------------------------|------------|
| with 6 branches having 1/2" inserts for PEX  | 2350453060 |
| with 8 branches having 1/2" inserts for PEX  | 2350453080 |
| with 10 branches having 1/2" inserts for PEX | 2350453100 |
| with 12 branches having 1/2" inserts for PEX | 2350453120 |
| with 4 branches having 3/8" inserts for PEX  | 2350452040 |
| with 6 branches having 3/8" inserts for PEX  | 2350452060 |
| with 8 branches having 3/8" inserts for PEX  | 2350452080 |
| with 10 branches having 3/8" inserts for PEX | 2350452100 |
| with 12 branches having 3/8" inserts for PEX | 2350452120 |