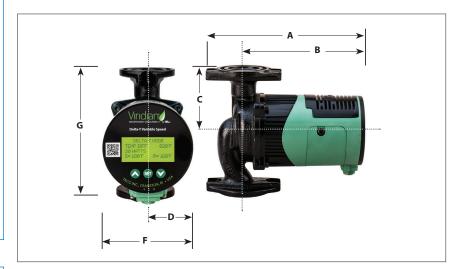

## **Pump Dimensions & Weights**

|         | Α     |     | В   |     | C     |    | D   |    | F     |     | G     |     | Ship Wt. |      |
|---------|-------|-----|-----|-----|-------|----|-----|----|-------|-----|-------|-----|----------|------|
| Model   | in.   | mm  | in. | mm  | in.   | mm | in. | mm | in.   | mm  | in.   | mm  | lbs.     | Kg   |
| VT2218F | 8-1/8 | 207 | 6   | 153 | 3-1/4 | 82 | 2   | 54 | 4-1/4 | 107 | 6-3/8 | 161 | 7-3/4    | 3.52 |