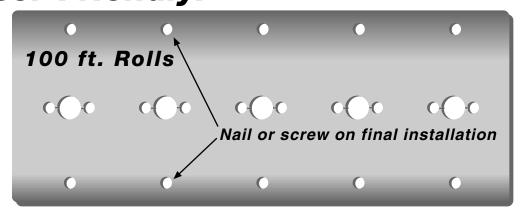

| PRODUCT    | ORDER# | SIZE      | ROLLS/BOX |
|------------|--------|-----------|-----------|
| BUTTON-LOK | 10100  | 1" X 100' | 25        |
| BUTTON-LOK | 10200  | 2" X 100' | 10        |