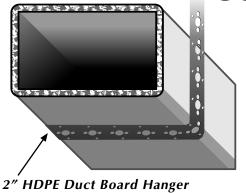

# 1" Adjustable Button Holes

I-JOIST: Max 25 lb static load User-Friendly!

Supports 50 lb per strap

Order # 10200

#### FEATURES...

- Cuts hanger and labor costs by one half
- · Button holes easily adjust duct up or down for professional installation
- Eliminates transfer of heat loss and noise from duct system
- Made from gray high density polyethylene
- Easily cut with Sears Handi-Cuts, or sheet metal snips