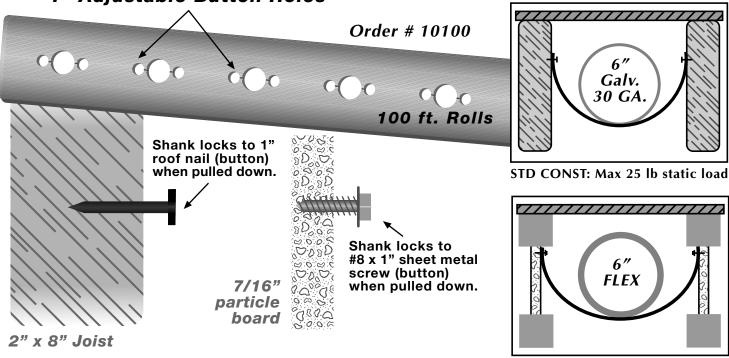

# 1" Adjustable Button Holes

I-JOIST: Max 25 lb static load User-Friendly!

Supports 50 lb per strap

Order # 10200

| PRODUCT    | ORDER# | SIZE      | ROLLS/BOX |
|------------|--------|-----------|-----------|
| BUTTON-LOK | 10100  | 1" X 100' | 25        |
| BUTTON-LOK | 10200  | 2" X 100' | 10        |