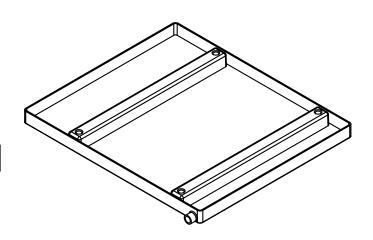

## **BASE PAK SECONDARY** DRAIN PANS FOR **HORIZONTAL FAN COIL UNITS**

SpacePak has designed a series of secondary drain pans specifically sized for use with all horizontal fan coil units. Exclusive built-in supports raise the unit off the bottom of the drain pan. Installed with threaded rod, the unique pan construction fully supports the fan coil unit. For use with ESP-E/D or WCSP-D series coil units.

## STANDARD FEATURES

- · Durable polyethylene will not rust
- · Resistant to mold growth
- · UL recognized material
- · Integral multi-function support channels
- Supports unit when suspended with threaded rod
- · Fits through hole cut-out used for return air box
- · Threaded 3/4" drain connection
- Meets International Mechanical Code 307.2.3