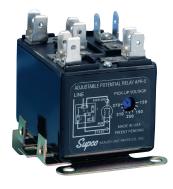

### **APR5 Adjustable Potential Relay**

- Voltage Sensitive Relay
- Adjustable Pick-up Voltage
- Safety Timeout 1.0 to 1.5 Seconds

#### **APR5/SUPR Common Specifications**

| Operating Voltage          | 110 – 270 VAC, Single Phase           |
|----------------------------|---------------------------------------|
| Amperage                   | 30 Amps                               |
| Motor Power Rating         | Up to 5 hp                            |
| Operating Position         | Non-positional mounting.              |
| Universal Mounting Bracket | Allows for easy installation.         |
|                            | Unused portion of the bracket         |
|                            | simply snaps off with pliers.         |
| Terminals                  | Screw or push-on. Adapters to convert |
|                            | screw-on to push-on are provided.     |
| Dimensions                 | 1.75W x 2.25L x 1.50H                 |