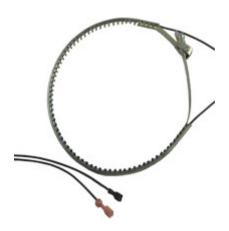

## **CH202**

## **Crankcase Heater 70 Watts 240 Volts**

## **Item Specifications**

| Watts                | 70           |
|----------------------|--------------|
| Fits                 | Copeland: BR |
| Girth Dimensions Min | 33 9/16      |

| Girth Dimensions Max   | 37 3/8 |
|------------------------|--------|
| Girth Dimensions Shape | Round  |
| Shape                  | Round  |
| Voltage                | 240    |