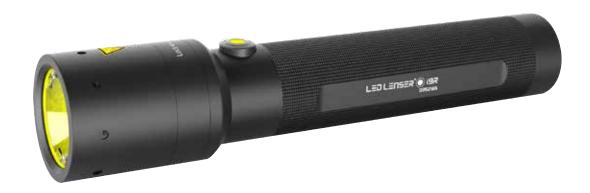

# LED LENSER® ( ISR

#### FEATURES/BENEFITS

Advanced Focus System™ Rapid Focus Lanyard Sheath

## **TOP SELLING FEATURES**

Advanced Focus System™ Lanyard Rapid Focus

| LENGTH        | 7.36 in   18.8 cm |  |
|---------------|-------------------|--|
| WEIGHT        | 11.28 oz   320 g  |  |
| BATTERY       | 2 AAA Ni-MH       |  |
| CHARGING TIME | 8h                |  |