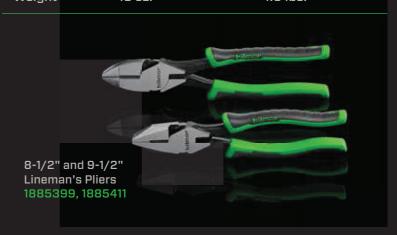

## **LINEMAN'S PLIERS**

Grab. Twist. Cut. Repeat. Over and over again. A laser-hardened cutting edge stays sharp longer, and crosscut knurled jaws guarantee a strong grip time after time. hilmor Lineman's Pliers will last.

## **Product Specifications**

| Item Numbers            | 1885399      | 1885411          |
|-------------------------|--------------|------------------|
| Product<br>Descriptions | LP85         | LP95             |
| Sizes                   | 8-1/2"       | 9-1/2"           |
| Dimensions              |              |                  |
| Dimensions              |              |                  |
| Length                  |              | 9-1/2"           |
|                         | 8-3/4"<br>2" | 9-1/2"<br>2-1/4" |
| Length                  |              |                  |