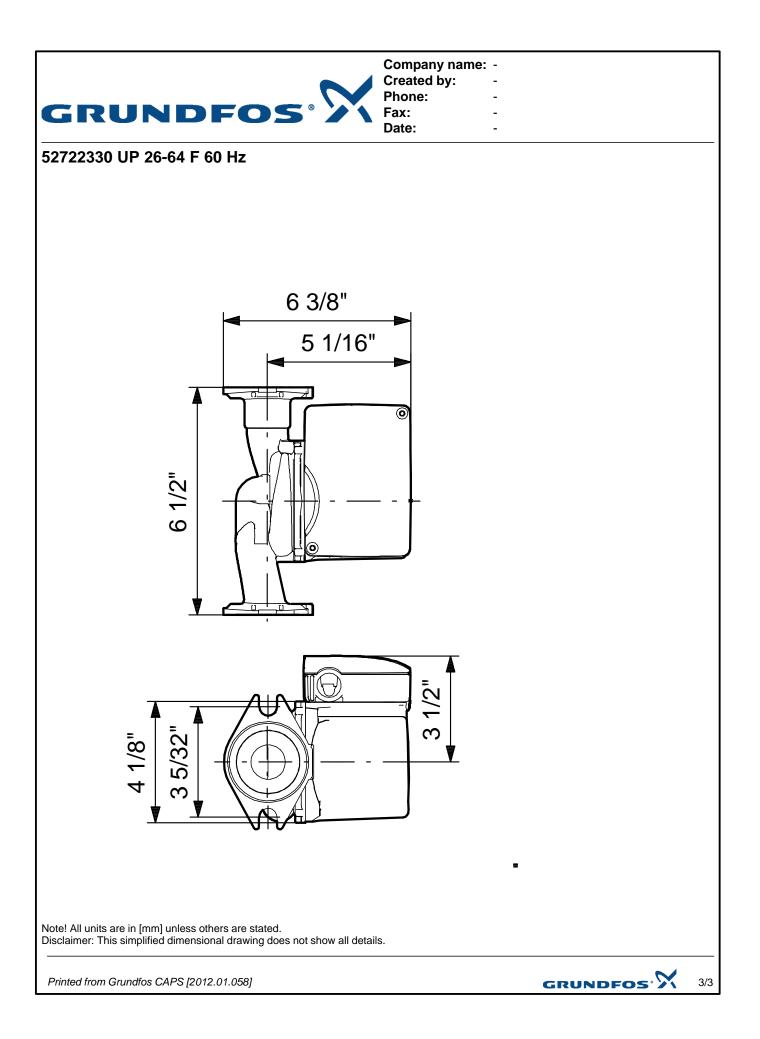

|                                                        |             |
|              |                                                                                                                                                                               |                                                                         |                                                        |             |
|              |                                                                                                                                                                               |                                                                         |                                                        |             |