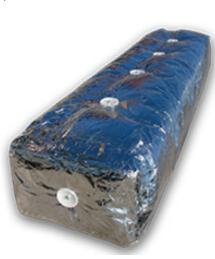

## ZIP-EZTM ZI INSULATION FASTENERS

The fast, easy, permanent, professional, revolutionary way to attach duct wrap and reflective insulation. Zip-Ez™ all-purpose fasteners' unique design provides fast and easy one-handed installation.

## **Applications**

Zip-Ez<sup>™</sup> mechanically secures duct wrap, fiber-free reflective insulation, using a sheet metal screw.

Plenum Rated, UL Standard 2043, 2nd Edition "Fire test for heat and visible smoke release for discrete product and their accessories installed in air-handling spaces."