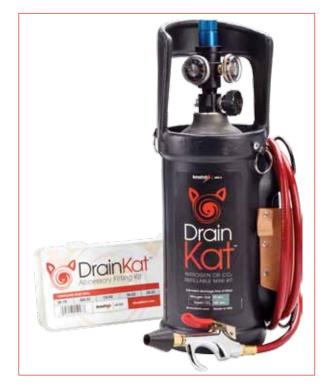

### Product

DrainKat™

### **Features**

- Refill at your truck or shop!
- 250 PSI adjustable regulator with internal bleed-down safety
- Weighs less than 7 lbs.
- Dual inlet and outlet gauges
- On/Off valve
- 87" hose provides extra reach
- Universal cone included
- Adjustable shoulder strap included
- Compact lightweight case
- Uses Nitrogen or CO<sub>2</sub>

### **Applications**

- Clearing clogged drains
- Purging with Nitrogen
- Coil cleaning