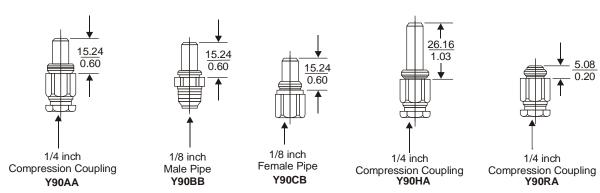

### **Description**

The Y90 Series inlet fittings control the flow of gas to a pilot burner and are designed to be used with BASO pilot burners. The majority of BASO inlet fittings have two holes which control and direct the flow of gas to the burner. The gas flow from the two holes intersects. This unique feature causes turbulence and a better gas/air mixture for proper combustion.

#### To Order

To order genuine BASO products, call 1-877-227-6427 (1-877-BASOGAS). Select inlet fitting type number from the drawings above. Select the code number from the following selection chart.

Other models may be made available depending upon customer requirements. Contact BASO Gas Products for availability of products not shown.