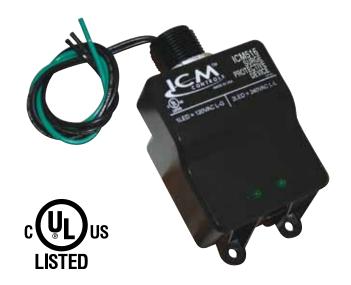

# ICM516 SURGE PROTECTIVE DEVICE

# The ICM516 is an economical, dual voltage Surge Protector.

#### **Features**

- · Easy installation
- · Low cost, high performance
- Rugged, reliable
- UL Listed, Type 2 device

#### **Specifications**

Service Voltage: 120/240 volt, single phase Maximum Surge Current: 100,000 Amps Maximum Energy Dissipation: 1,020 Joules

**Installation Point:** Electrical panel, inside electrical disconnect **Diagnostics:** Green light indicates surge suppression present

AC Protection Modes: L-L, L-G Conduit Connection: 3/4"

Weight: 0.55 lbs.