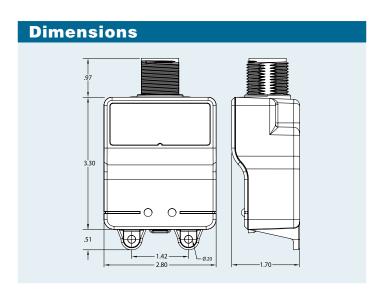

by dissipating momentary voltage spikes and transient power surges. Suitable for use on a circuit capable of delivering not more than 10,000 rms symmetrical amps, 240 volts max, when protected by a circuit breaker rated 30 amps maximum and 240 volts minimum.

#### **Surge Protection for**

- · Refrigeration systems
- Motors
- · Air conditioners
- Appliances
- Electronics

#### **Specifications**

Service Voltage: 120/240 volt, single phase Maximum Surge Current: 100,000 Amps Maximum Energy Dissipation: 1,020 Joules

**Installation Point:** Electrical panel, inside electrical disconnect **Diagnostics:** Green light indicates surge suppression present

AC Protection Modes: L-L, L-G Conduit Connection: 3/4"

Weight: 0.55 lbs.

# Indoor Electrical Panel Installation Neutral Bus Bux Sign Sign



LIS236

All features and specifications subject to change without notice.



Ground