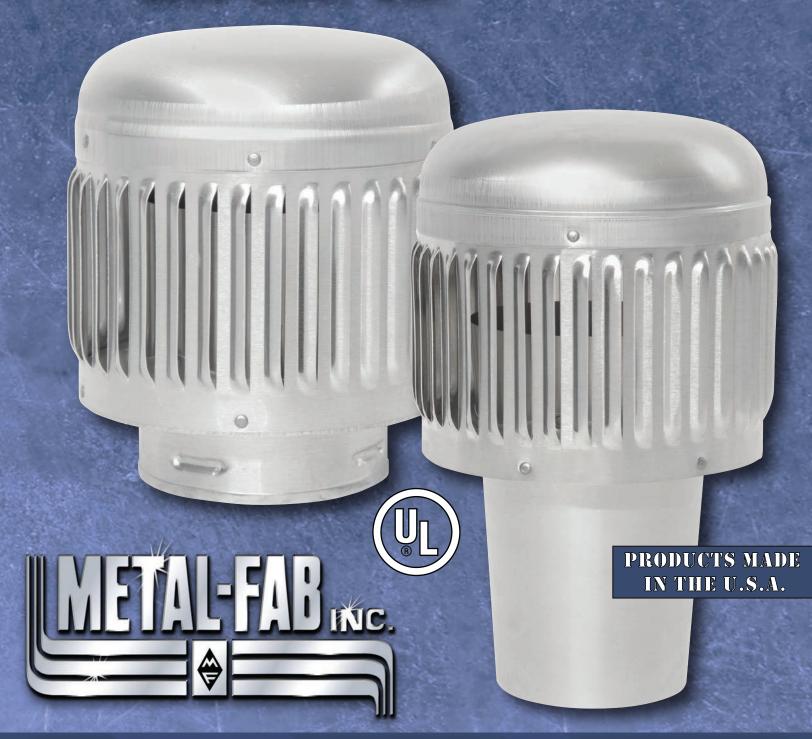

## THE BEST JUST GOT BETTER AT METAL-FAB!

Introducing the new and improved Type-B High Performance Gas Vent Cap. The next generation of venting products has arrived. Metal-Fab's Type-B gas vent cap is UL441 listed and manufactured in the U.S.A. with superior venting technology to give your customers the confidence they have the best. The new low-profile design reduces the vent cap footprint and provides greater wind and water protection, eliminating rain leaks while minimizing the potential for downdrafts. Metal-Fab Type-B Gas Vent Caps are manufactured from the highest quality materials, helping to increase product function and efficiency, creating a product that lasts a lifetime.

MCHP - NEW DESIGN

FASTER. SAFER. BETTER.

| CAT. NO. | SIZE | Α     | В      | C      |
|----------|------|-------|--------|--------|
| 4MCUHP   | 4"   | 3.75" | 11.00" | 6.75"  |
| 5MCUHP   | 5″   | 4.75" | 11.25" | 8.25"  |
| 6MCUHP   | 6"   | 5.50" | 12.00" | 10.00" |

MCUHP - NEW DESIGN

P.O. BOX 1138 • WICHITA, KANSAS 67201 • (800) 835-2830 • EMAIL: info@metal-fabinc.com • www.mtlfab.com