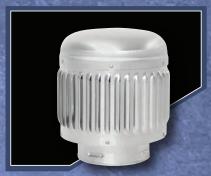

## THE BEST JUST GOT BETTER AT METAL-FAB!

Introducing the new and improved Type-B High Performance Gas Vent Cap. The next generation of venting products has arrived. Metal-Fab's Type-B gas vent cap is UL441 listed and manufactured in the U.S.A. with superior venting technology to give your customers the confidence they have the best. The new low-profile design reduces the vent cap footprint and provides greater wind and water protection, eliminating rain leaks while minimizing the potential for downdrafts. Metal-Fab Type-B Gas Vent Caps are manufactured from the highest quality materials, helping to increase product function and efficiency, creating a product that lasts a lifetime.

| CAT. NO. | SIZE | Α     | В     | C      |
|----------|------|-------|-------|--------|
| 4MCHP    | 4"   | 4.50" | 8.00" | 6.75"  |
| 5MCHP    | 5″   | 5.50" | 8.25" | 8.25"  |
| 6MCHP    | 6"   | 6.50" | 8.31" | 10.00" |