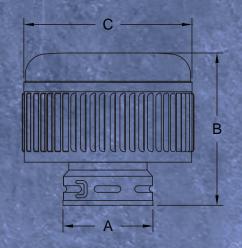

| CAT. NO. | SIZE | Α     | В     | C      |
|----------|------|-------|-------|--------|
| 4MCHP    | 4"   | 4.50" | 8.00" | 6.75"  |
| 5MCHP    | 5″   | 5.50" | 8.25" | 8.25"  |
| 6MCHP    | 6"   | 6.50" | 8.31" | 10.00" |

MCHP - NEW DESIGN

FASTER. SAFER. BETTER.

| CAT. NO. | SIZE | Α     | В      | C      |
|----------|------|-------|--------|--------|
| 4MCUHP   | 4"   | 3.75" | 11.00" | 6.75"  |
| 5MCUHP   | 5″   | 4.75" | 11.25" | 8.25"  |
| 6MCUHP   | 6"   | 5.50" | 12.00" | 10.00" |