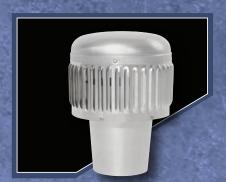

## THE BEST JUST GOT BETTER AT METAL-FAB!

Introducing the new and improved Type-B High Performance Gas Vent Cap. The next generation of venting products has arrived. Metal-Fab's Type-B gas vent cap is UL441 listed and manufactured in the U.S.A. with superior venting technology to give your customers the confidence they have the best. The new low-profile design reduces the vent cap footprint and provides greater wind and water protection, eliminating rain leaks while minimizing the potential for downdrafts. Metal-Fab Type-B Gas Vent Caps are manufactured from the highest quality materials, helping to increase product function and efficiency, creating a product that lasts a lifetime.

| CAT. NO. | SIZE | Α     | В     | C      |
|----------|------|-------|-------|--------|
| 4MCHP    | 4"   | 4.50" | 8.00" | 6.75"  |
| 5MCHP    | 5″   | 5.50" | 8.25" | 8.25"  |
| 6MCHP    | 6"   | 6.50" | 8.31" | 10.00" |

MCHP - NEW DESIGN

FASTER. SAFER. BETTER.

| CAT. NO. | SIZE | Α     | В      | C      |
|----------|------|-------|--------|--------|
| 4MCUHP   | 4"   | 3.75" | 11.00" | 6.75"  |
| 5MCUHP   | 5″   | 4.75" | 11.25" | 8.25"  |
| 6MCUHP   | 6"   | 5.50" | 12.00" | 10.00" |