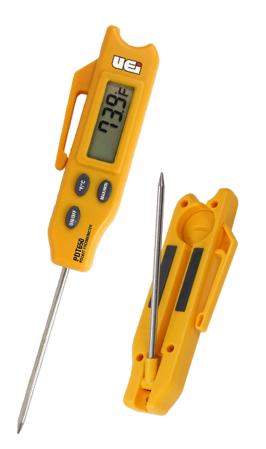

# **Folding Digital Pocket Thermometer**

### **Features**

- Folding temperature probe
- Min/Max record
- Built-in magnetic mount
- Auto power off
- Large easy-to-read display
- Folding probe tip measures in any position
- 1-Year limited warranty