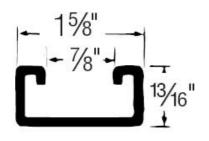

Metal Channels T&B Catalog Number:

> B1400HS 10 61601311160

Status: Active

**Description:** 

**UPC Number:** 

Channel, 14 Gauge, 1-5/8 Inch x 13/16 Inch, Length 10 Feet, Half Slot Steel with 9/16 Inch x 1-1/8 Inch Slots on 2 Inch Centers

|                                    | theat of data wife   |
|------------------------------------|----------------------|
| General                            |                      |
| Material                           | Steel                |
| Finish                             | GoldGalv             |
| Dimension Information              |                      |
|                                    |                      |
| Length (feet)                      | 10                   |
| Dimensions (inches)                | 1-5/8 x 13/16        |
| Slot Size (inches)                 | 9/16 x 1-1/8         |
| Slot Spacing On Centers (inches)   | 2                    |
| Material Thickness (ga.)           | 14                   |
| Packaging                          |                      |
| T&B Order Multiple                 | 10                   |
| T&B Inner Pack                     | 10                   |
| Package in Units                   | 500                  |
| T&B Sold in UOM                    | Feet                 |
| T&B Weight Per UOM                 | 87 lbs. per 100      |
| Application Support                |                      |
| MSDS Number                        | sds-00046-tb2        |
| Metal Framing Channels-Series 1000 | Available on Website |
| Finishes                           | Available on Website |
| Certifications                     |                      |
| RoHS Compliance                    | Yes                  |
| RoHS Compliance                    | Yes                  |