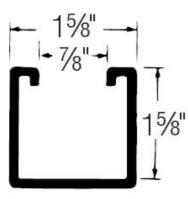

| General                            |                      |
|------------------------------------|----------------------|
| Material                           | Steel                |
| Finish                             | Pre-Galvanized       |
| Dimension Information              |                      |
|                                    |                      |
| Length (feet)                      | 10                   |
| Dimensions (inches)                | 1-5/8 x 1-5/8        |
| Slot Size (inches)                 | 9/16 x 1-1/8         |
| Slot Spacing On Centers (inches)   | 2                    |
| Material Thickness (ga.)           | 14                   |
| Packaging                          |                      |
|                                    |                      |
| T&B Order Multiple                 | 10                   |
| Package in Units                   | 500                  |
| T&B Sold in UOM                    | Feet                 |
| T&B Weight Per UOM                 | 124 lbs. per 100     |
| Application Support                |                      |
| MSDS Number                        | msds-0087-tb2        |
| Metal Framing Channels-Series 1000 | Available on Website |
| Finishes                           | Available on Website |
| Certifications                     |                      |
| RoHS Compliance                    | No                   |