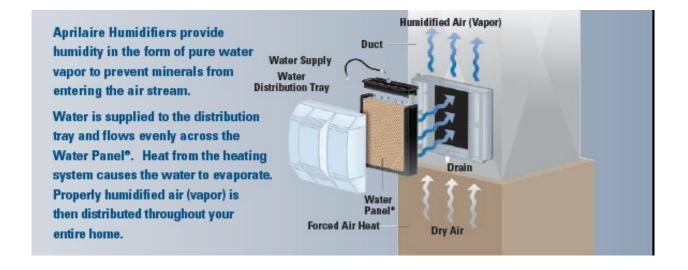

## Aprilaire Models 400M/500M/600M/700M Humidifier

The Aprilaire Whole Home Humidifier provide humidity in the form of pure water vapor to prevent minerals from entering the air stream.

Features & Benefits:

- Installed in central heating and cooling system ductwork.
- Comes equipped with drain to flush minerals from the unit
- 1. **500M**—bypass unit—uses the furnace blower to move air thru the water panel. 1000 sq ft—2500 sq ft
- 2. **600M**—bypass unit—uses the furnace blower to move air thru the water panel. 2000 sq ft—3500 sq ft
- 3. **700M**—powered unit—built in fan that pulls heated air directly from the furnace. 2000 sq ft—4000 sq ft
- 4. **400M**—bypass unit—uses 100% of water & evaporative technology that eliminates the need for a drain. 1000 sq ft —3000 sq ft. Perfect for homes with septic systems