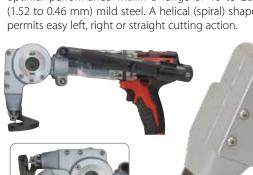

## TurboShear

The time-saving TURBOSHEAR Model TS1 inserts directly into the chuck of a standard 1200 rpm A/C or cordless drill. It's that easy to convert your power drill to a power shear! Cuts straight and to the left and is capable of navigating tight curved patterns and squares in heavy 20-gauge (1.02 mm) galvanized steel.

### **Drill Requirements:**

1/4 in. (6.35 mm) Chuck, Min. 14.4V - DC, Max 7A-AC

Drill Not Included.

| Catalog<br>Number | Description                               | Net Wt.<br>oz. (g) |  |
|-------------------|-------------------------------------------|--------------------|--|
| TS1               | TurboShear, "Original"                    | 26 (737)           |  |
| Replaceme         | nt Parts                                  |                    |  |
| TSDC              | TurboShear Drill Clamp                    | 8 (227)            |  |
| TS1RB             | TurboShear, "Original" Replacement Blades | _                  |  |