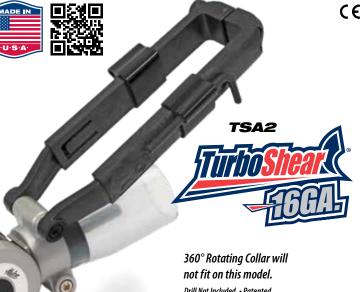

> 360° Rotating Collar will not fit on this model.

# TurboShear 16 ga.

**Heavy Metal Cutting Performance** with a 16-ga. (1.52 mm) capacity!

Model TSA2 TurboShear Drill Attachment makes a power drill a powerful metal-cutting shear, instantly! Cutting applications in construction mild grade steel. Clearance between the shear's cutting inserts may be adjusted for optimal performance within a range of 16 to 26-gauge (1.52 to 0.46 mm) mild steel. A helical (spiral) shaped foot

Drill Not Included. • Patented