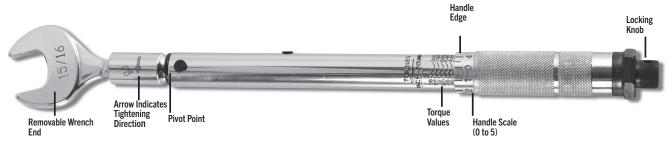

# PRO-SET® MECHANICAL TORQUE WRENCHES

Professional interchangeable jaw torque wrench sets ensure compliance with OEM torque settings for high pressure systems.

- SAE (Inch) or Metric Sets: Both include 6 sizes of interchangeable ends
- · Polished chrome finish
- Provides consistently accurate readings and rugged, trouble-free performance
- Includes easy instructions sheet and molded storage case

### Pro-Set® Imperial TORQUE Wrench Set

- Inch wrench settings in inch-pounds (60-960) or foot-pounds (5-80)
- Includes: SAE multi-head torque wrench set with handle, heads and case (5/8", 11/16", 13/16", 15/16", 1-1/16", 1-5/16")

## Pro-Set® Metric TORQUE Wrench Set

- Metric wrench settings in newton-meters (10-75)
- Includes: Metric multi-head torque wrench set with handle, heads and case (17, 22, 24, 26, 27, 29 mm)