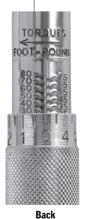

### Pro-Set® Imperial TORQUE Wrench Set

- Inch wrench settings in inch-pounds (60-960) or foot-pounds (5-80)
- Includes: SAE multi-head torque wrench set with handle, heads and case (5/8", 11/16", 13/16", 15/16", 1-1/16", 1-5/16")