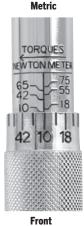

## Pro-Set® Metric TORQUE Wrench Set

- Metric wrench settings in newton-meters (10-75)
- Includes: Metric multi-head torque wrench set with handle, heads and case (17, 22, 24, 26, 27, 29 mm)