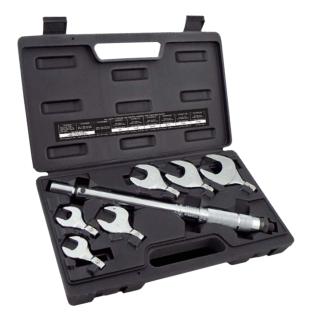

# PRO-SET® MECHANICAL TORQUE WRENCHES

Professional interchangeable jaw torque wrench sets ensure compliance with OEM torque settings for high pressure systems.

- SAE (Inch) or Metric Sets: Both include 6 sizes of interchangeable ends
- · Polished chrome finish
- Provides consistently accurate readings and rugged, trouble-free performance
- Includes easy instructions sheet and molded storage case

### Pro-Set® Imperial TORQUE Wrench Set

- Inch wrench settings in inch-pounds (60-960) or foot-pounds (5-80)
- Includes: SAE multi-head torque wrench set with handle, heads and case (5/8", 11/16", 13/16", 15/16", 1-1/16", 1-5/16")