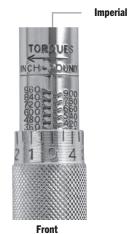

### Pro-Set® Imperial TORQUE Wrench Set

- Inch wrench settings in inch-pounds (60-960) or foot-pounds (5-80)
- Includes: SAE multi-head torque wrench set with handle, heads and case (5/8", 11/16", 13/16", 15/16", 1-1/16", 1-5/16")