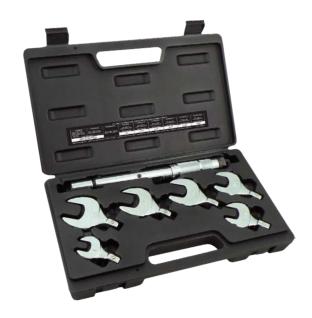

# PRO-SET® MECHANICAL TORQUE WRENCHES

Professional interchangeable jaw torque wrench sets ensure compliance with OEM torque settings for high pressure systems.

- SAE (Inch) or Metric Sets: Both include 6 sizes of interchangeable ends
- · Polished chrome finish
- Provides consistently accurate readings and rugged, trouble-free performance
- Includes easy instructions sheet and molded storage case

## Pro-Set® Metric TORQUE Wrench Set

- Metric wrench settings in newton-meters (10-75)
- Includes: Metric multi-head torque wrench set with handle, heads and case (17, 22, 24, 26, 27, 29 mm)