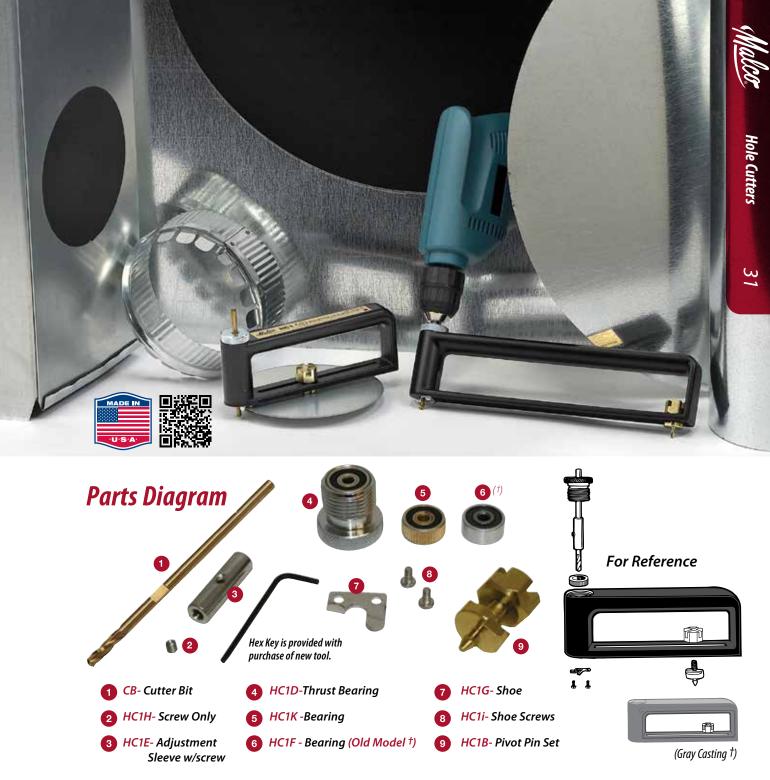

*†* The only replacement part that is not interchangeable for all hole cutters is the bottom bearing.
*Fits 1/2 a* Early casting (GRAY) will take HC1F, NEW casting (BLACK) will take HC1K.
*High Speed Steel \*-Recommended RPM 1350*

Fits 1/2 and 3/8 in. (12.7 and 9.5 mm) electric drills. Comes with own chuck.