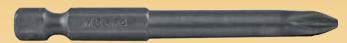

## MBLP4

### **PHILLIPS POWER BITS**

| Catalog | Point | Shank | O/A      |
|---------|-------|-------|----------|
| Number  | Size  | Dia.  | Length   |
| MBLP2   | 3     | 1/4"  | 1-15/16" |
| MBLP3   | 2     | 1/4"  | 1-15/16" |
| MBLP4   | 2     | 1/4"  | 2-3/4"   |