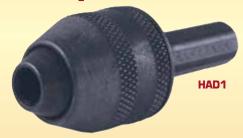

# Quick Change Hex Adapter

Accepts 1/4" hex power bits. Installs into chuck of a standard 3/8" power drill. Hex power bits can then be inserted or removed instantly without a key, by retracting the adapter sleeve. Tempered steel. Black finish.

| Number | Opening | Dia. | Depth | Dia. | Length |  |
|--------|---------|------|-------|------|--------|--|
| HAD1   | 1/4"    | 3/8" | 7/8"  | 7/8" | 1-3/4" |  |