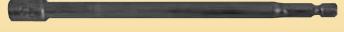

# Power Bit **Extensions**

Ball Bearing Lock
Big 6" and 10" lengths

E6 BHE

Accepts 1/4" hex power bits. Ball Bearing on holder provides a positive lock on 1/4" hex shank power bits. Tempered steel.

| Catalog<br>Number | Hex     | Shank | Nose  | O/A    |  |
|-------------------|---------|-------|-------|--------|--|
| Number            | Opening | Dia.  | Dia.  | Length |  |
| BHE6              | 1/4"    | 1/4"  | 9/16" | 6"     |  |
| BHE10             | 1/4"    | 1/4"  | 9/16" | 10"    |  |