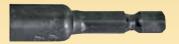

# Magnette Bit Holder

For 1/4" Hex Shank Insert Bits

| Catalog | Hex     | Shank | Nose  | O/A    |
|---------|---------|-------|-------|--------|
| Number  | Opening | Dia.  | Dia.  | Length |
| MBH1/4  | 1/4"    | 1/4"  | 7/16" | 3"     |