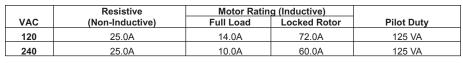

## **ELECTRICAL RATINGS**

• F6-1798 Adapter plates (Order separately) — 1 per pack

3L05-1

F6-1798 (1 per pack)

| Model   | Temperature  |              | Switch |                 |                     | Therm-O-Disc |        |
|---------|--------------|--------------|--------|-----------------|---------------------|--------------|--------|
| Number  | Range        | Differential | Action | Function        | Accessories         | Style        | Type   |
| 3F05-1  | 90 to 130°F  | 20°F         | SPST   | Fan Controls    | Includes thermostat | 74T12        | 310708 |
| 3F05-2  | 140 to 180°F | 20°F         | SPST   | (Close on Rise) | and tab-to-screw    | 74T12        | 310709 |
| 3L05-1  | 135 to 175°F | 40°F         | SPST   | Limit Controls  | terminals.          | 74T11        | 310710 |
| 3L05-2  | 175 to 215°F | 40°F         | SPST   | (Open on Rise)  |                     | 74T11        | 310711 |
| 3L05-3  | 210 to 250°F | 40°F         | SPST   |                 |                     | 74T11        | 310712 |
| 3L05-10 | 135 to 175°F | 20°F         | SPST   |                 |                     | 74T11        | 310724 |
| 3L05-13 | 250 to 290°F | 40°F         | SPST   |                 |                     | 74T11        | 310730 |