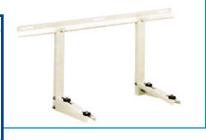

### **MINISPLIT CONDENSER RISERS**

Air conditioner risers are light, durable and weather resistant. Designed to allow outdoor unit to be bolted securely and effortlessly. (bolts included)

Optional End Caps available