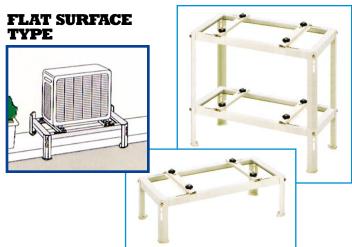

#### MINISPLIT CONDENSER MOUNTING BRACKETS

Fully adjustable Mounting Brackets. Fasteners included. Galvanized steel construction. Electrostatic powder coated paint finish for extended weather resistance.