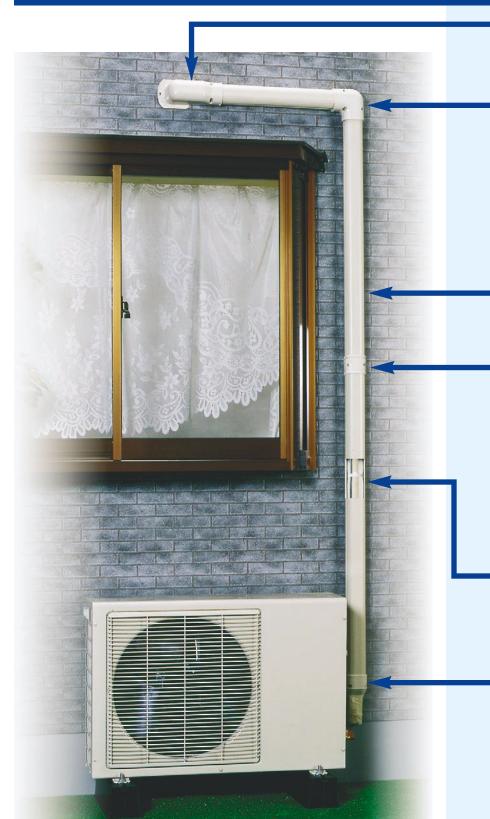

## Beautifully finished to match various building designs!

90° FLAT ELL

**COUPLER** 

**END COVER** 

WALL INLET

**Standard Colors:** Ivory, White, Brown (Black & Gray: Special order only)

A COMPLETE

**ACCESSORIES** 

**INSTALLATION** 

**TO SUIT ANY** 

**RANGE OF** 

**UV** Resistant (Weather Resistant) Rigid Polyvinyl **Chloride**, Fire Resistant **Grade Equivalent to UL-94V-0** 

**SLIMDUCT SD** Protects linesets, wiring &

drain pipes from weather, vandalism & pest damage. **4 Convenient Sizes** 

**PLAIN & INSULATED FLEXIBLE DRAIN HOSE** 

Fits the drain outlet on any minisplit system.

Clean, neat appearance. Hides unsightly pipes & wiring. Blends in perfectly with any building.