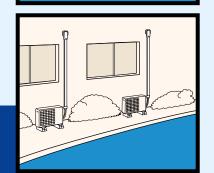

#### MINISPLIT CONDENSER MOUNTING BRACKETS

Fully adjustable Mounting Brackets. Fasteners included. Galvanized steel construction. Electrostatic powder coated paint finish for extended weather resistance.

### **MINISPLIT CONDENSER RISERS**

Air conditioner risers are light, durable and weather resistant. Designed to allow outdoor unit to be bolted securely and effortlessly. (bolts included)

Optional End Caps available