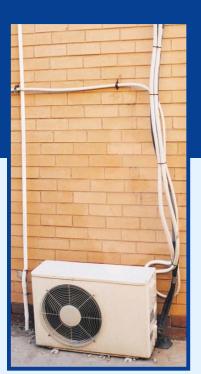

drain pipes from weather, vandalism & pest damage. **4 Convenient Sizes** 

**PLAIN & INSULATED FLEXIBLE DRAIN HOSE** 

Fits the drain outlet on any minisplit system.

Clean, neat appearance. Hides unsightly pipes & wiring. Blends in perfectly with any building.