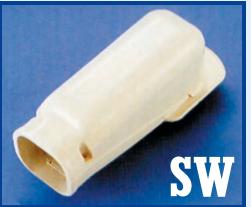

## Beautifully finished to match various building designs!

90° FLAT ELL

**COUPLER** 

**END COVER** 

WALL INLET

**Standard Colors:** Ivory, White, Brown (Black & Gray: Special order only)

A COMPLETE

**ACCESSORIES** 