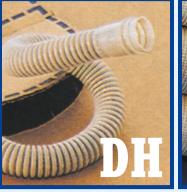

drain pipes from weather, vandalism & pest damage. **4 Convenient Sizes** 

**PLAIN & INSULATED FLEXIBLE DRAIN HOSE** 

Fits the drain outlet on any minisplit system.

Clean, neat appearance. Hides unsightly pipes & wiring. Blends in perfectly with any building.