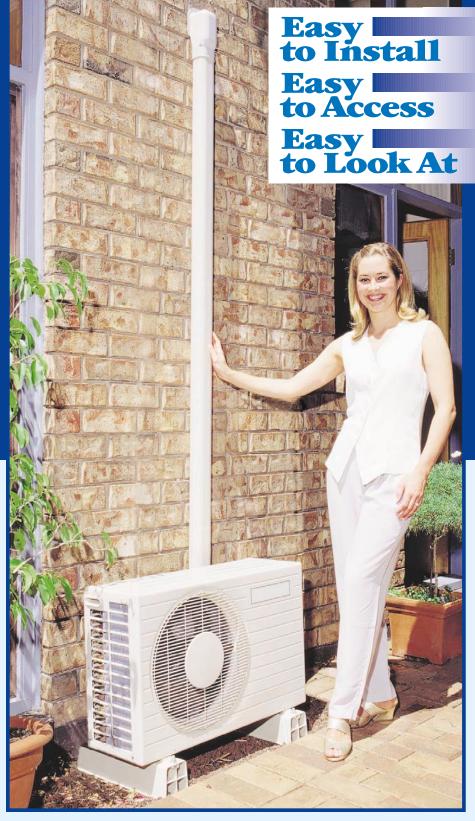

# SLIMDUCT SD SERIES

Lineset Ducting System
by INABA DENKO

A PERFECT
BLEND OF
STYLE,
FORM AND
FUNCTION

**BASIC INSTALLATION** 

PROFESSIONAL INSTALLATION

**INSTALLATION** 

**TO SUIT ANY** 

**RANGE OF** 

**UV** Resistant (Weather Resistant) Rigid Polyvinyl **Chloride**, Fire Resistant **Grade Equivalent to UL-94V-0** 

**SLIMDUCT SD** Protects linesets, wiring &

drain pipes from weather, vandalism & pest damage. **4 Convenient Sizes** 

**PLAIN & INSULATED FLEXIBLE DRAIN HOSE** 

Fits the drain outlet on any minisplit system.

Clean, neat appearance. Hides unsightly pipes & wiring. Blends in perfectly with any building.