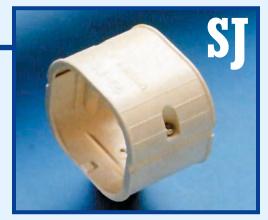

## Beautifully finished to match various building designs!

90° FLAT ELL

**COUPLER** 

**END COVER** 

WALL INLET

**Standard Colors:** Ivory, White, Brown (Black & Gray: Special order only)

A COMPLETE

**ACCESSORIES** 