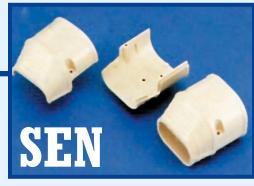

## Beautifully finished to match various building designs!

90° FLAT ELL

**COUPLER** 

**END COVER** 

WALL INLET

**Standard Colors:** Ivory, White, Brown (Black & Gray: Special order only)

A COMPLETE

**ACCESSORIES** 