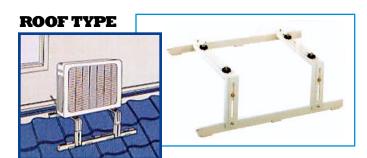

#### MINISPLIT CONDENSER MOUNTING BRACKETS

Fully adjustable Mounting Brackets. Fasteners included. Galvanized steel construction. Electrostatic powder coated paint finish for extended weather resistance.