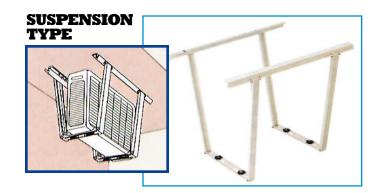

#### MINISPLIT CONDENSER MOUNTING BRACKETS

Fully adjustable Mounting Brackets. Fasteners included. Galvanized steel construction. Electrostatic powder coated paint finish for extended weather resistance.