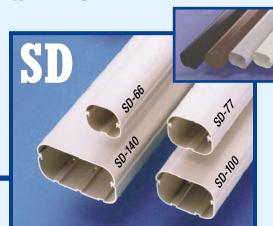

# SLIMDUCT SD SERIES

Lineset Ducting System
by INABA DENKO

A PERFECT
BLEND OF
STYLE,
FORM AND
FUNCTION

**BASIC INSTALLATION** 

PROFESSIONAL INSTALLATION

## Beautifully finished to match various building designs!

90° FLAT ELL

**COUPLER** 

**END COVER** 

WALL INLET

**Standard Colors:** Ivory, White, Brown (Black & Gray: Special order only)

A COMPLETE

**ACCESSORIES** 

**INSTALLATION** 

**TO SUIT ANY** 

**RANGE OF** 

**UV** Resistant (Weather Resistant) Rigid Polyvinyl **Chloride**, Fire Resistant **Grade Equivalent to UL-94V-0** 

**SLIMDUCT SD** Protects linesets, wiring &

drain pipes from weather, vandalism & pest damage. **4 Convenient Sizes** 

**PLAIN & INSULATED FLEXIBLE DRAIN HOSE** 

Fits the drain outlet on any minisplit system.

Clean, neat appearance. Hides unsightly pipes & wiring. Blends in perfectly with any building.