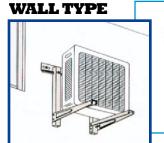

#### MINISPLIT CONDENSER MOUNTING BRACKETS

Fully adjustable Mounting Brackets. Fasteners included. Galvanized steel construction. Electrostatic powder coated paint finish for extended weather resistance.