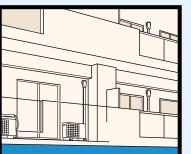

# SLIMDUCT SD SERIES

Lineset Ducting System
by INABA DENKO

A PERFECT
BLEND OF
STYLE,
FORM AND
FUNCTION

**BASIC INSTALLATION** 

PROFESSIONAL INSTALLATION

**INSTALLATION** 

**TO SUIT ANY** 

**RANGE OF** 

**UV** Resistant (Weather Resistant) Rigid Polyvinyl **Chloride**, Fire Resistant **Grade Equivalent to UL-94V-0** 

**SLIMDUCT SD** Protects linesets, wiring &

drain pipes from weather, vandalism & pest damage. **4 Convenient Sizes** 

**PLAIN & INSULATED FLEXIBLE DRAIN HOSE** 

Fits the drain outlet on any minisplit system.

Clean, neat appearance. Hides unsightly pipes & wiring. Blends in perfectly with any building.