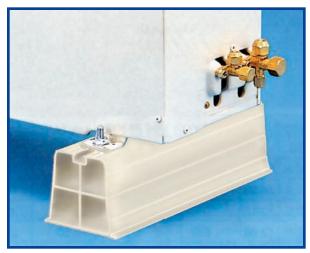

### **MINISPLIT CONDENSER RISERS**

Air conditioner risers are light, durable and weather resistant. Designed to allow outdoor unit to be bolted securely and effortlessly. (bolts included)

Optional End Caps available