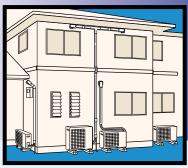

# SLIMDUCT SD SERIES

Lineset Ducting System
by INABA DENKO

A PERFECT
BLEND OF
STYLE,
FORM AND
FUNCTION

**BASIC INSTALLATION** 

PROFESSIONAL INSTALLATION

**INSTALLATION** 

**TO SUIT ANY** 

**RANGE OF** 

**UV** Resistant (Weather Resistant) Rigid Polyvinyl **Chloride**, Fire Resistant **Grade Equivalent to UL-94V-0** 

**SLIMDUCT SD** Protects linesets, wiring &

drain pipes from weather, vandalism & pest damage. **4 Convenient Sizes** 

**PLAIN & INSULATED FLEXIBLE DRAIN HOSE** 

Fits the drain outlet on any minisplit system.

Clean, neat appearance. Hides unsightly pipes & wiring. Blends in perfectly with any building.