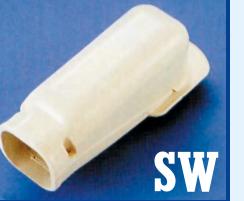

## Beautifully finished to match various building designs!

90° FLAT ELL

**COUPLER** 

**END COVER** 

WALL INLET

**Standard Colors:** Ivory, White, Brown (Black & Gray: Special order only)

A COMPLETE

**ACCESSORIES** 