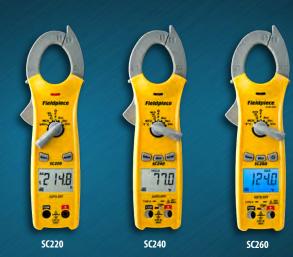

## **Compact Clamp Meters**

## SC220, SC240, SC260

## **Ultimate in Convenience and Affordability**

The SC200 Compact Clamp Meters combine a lot of big meter functions into a compact, easy-to-use design, and are great for testing HVACR electrical measurements.

The SC200s help you save time with the new Auto Select mode. Simply set the dial and connect your leads, the clamp meter will automatically select the appropriate measurement depending on what it detects.

~V003

- Volts AC/DC
- 400 Amps AC
- Microamps DC (SC220)
- Temperature F°/C° (SC240/SC260)
- Capacitance (SC240/SC260)
- Non-contact voltage
- 40 Mega Ohm with 0.01 resolution
- Continuity
- Diode test
- Max/Min/Hold
- LCD backlight (SC260)
- True RMS (SC260)
- Low battery indicator
- Sturdy magnet (SC260)