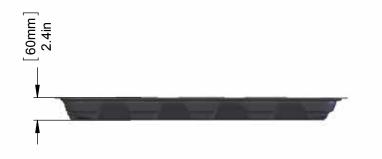

## AG-GF 30x36 SPECIFICATION SHEET

SIZE SCALE: 1:10 SHEET 1 OF 1 Α

3

2

TITLE:

5