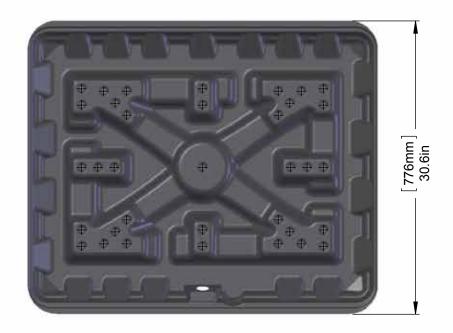

## AG-GF 30x36 SPECIFICATION SHEET

SIZE SCALE: 1:10 SHEET 1 OF 1 Α

3

2

TITLE:

5