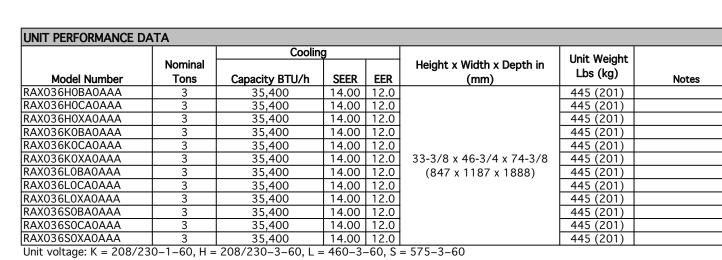

| UNIT PERFORMANCE DATA    |                                                                              |                |       |       |             |              |                           |            |       |  |  |  |
|--------------------------|------------------------------------------------------------------------------|----------------|-------|-------|-------------|--------------|---------------------------|------------|-------|--|--|--|
|                          |                                                                              | Coolir         |       |       | He          | eating       |                           | Operating  |       |  |  |  |
|                          | Nominal                                                                      |                |       |       |             |              | Height x Width x Depth in | Weight Ibs | 1     |  |  |  |
| Model Number             | Tons                                                                         | Capacity BTU/h | SEER  | EER   | Input BTU/h | Thermal EFF% | (mm)                      | (kg)       | Notes |  |  |  |
| RGX036HDBA0AAA           | 3                                                                            | 35,400         | 14.00 | 12.00 | 72,000      | 80-82        |                           |            |       |  |  |  |
| RGX036HDCA0AAA           | 3                                                                            | 35,400         | 14.00 | 12.00 | 72,000      | 80-82        |                           |            |       |  |  |  |
| RGX036HDXA0AAA           | 3                                                                            | 35,400         | 14.00 | 12.00 | 72,000      | 80-82        |                           |            |       |  |  |  |
| RGX036HEBA0AAA           | 3                                                                            | 35,400         | 14.00 | 12.00 | 115,000     | 80-82        | 33-3/8 x 46-3/4 x 74-3/8  |            |       |  |  |  |
| RGX036HECA0AAA           | 3                                                                            | 35,400         | 14.00 | 12.00 | 115,000     | 80-82        | (847 x 1187 x 1888)       |            |       |  |  |  |
| RGX036HEXA0AAA           | 3                                                                            | 35,400         | 14.00 | 12.00 | 115,000     | 80-82        |                           |            |       |  |  |  |
| RGX036HLBA0AAA           | 3                                                                            | 35,400         | 14.00 | 12.00 | 60,000      | 80-82        |                           |            |       |  |  |  |
| RGX036HLCA0AAA           | 3                                                                            | 35,400         | 14.00 | 12.00 | 60,000      | 80-82        | ]                         |            |       |  |  |  |
| Unit voltage: K = 208/23 | Unit voltage: K = 208/230-1-60, H = 208/230-3-60, L = 460-3-60, S = 575-3-60 |                |       |       |             |              |                           |            |       |  |  |  |