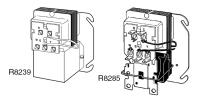

### Fan Center Relays

Provide low voltage control of line voltage fan motors and auxiliary circuits in heating, cooling or heating-cooling circuits

#### **FEATURES:**

- Includes R8228B replaceable relay
- Mounts on standard 4 x 4 junction box
- · Relay is easily replaced without disturbing wiring
- Full 3/4 hp rating

# Honeywell

| Application                                                                                                                    | Transformer<br>Switching | Transformer<br>VA | Transformer<br>Primary | Secondary | Mfr#       | Item#      |
|--------------------------------------------------------------------------------------------------------------------------------|--------------------------|-------------------|------------------------|-----------|------------|------------|
| Single or 2 speed fan, with NEMA Standard type "D" transformer.                                                                | SPDT                     | 40                | 120v                   | 26.5v     | R8239A1052 | R540-135   |
| Electronic air cleaner,<br>humidifier or blower<br>motor.                                                                      | DPDT                     | 40                | 120v                   | 26.5v     | R8285B1038 | R8285B1038 |
| Provide Low Voltage control of line voltage fan motors and auxiliary circuits in heating, cooling or heating-cooling circuits. | DPDT                     | 50                | 120/208/240v           |           |            | R8239B1076 |