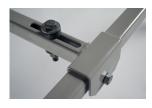

## A Close Up:

Available in 2 depths: QSMS2401-Wide Adjustable in length from 34" to 40" in 1" increments. Our 24" high Mini Split Stand fits all units and pads on the market. See compatibility charts at <a href="https://www.quick-sling.com">www.quick-sling.com</a>. All necessary hardware is provided.