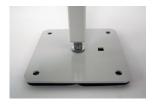

## Mini Split 2400/2401 SPECS

Each foot is slotted to receive 1/4"/20 hardware, which allows the stand to bolt to concrete, cement, or wood for security and stability.

4 points of anti-vibration isolation washers are provided while using four 50-derometer rubber pads on each foot.