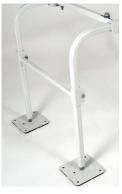

## A Close Up:

## Mini Split 2400/2401 SPECS

Each foot is slotted to receive 1/4"/20 hardware, which allows the stand to bolt to concrete, cement, or wood for security and stability.

4 points of anti-vibration isolation washers are provided while using four 50-derometer rubber pads on each foot.

Available in 2 depths: QSMS2401-Wide Adjustable in length from 34" to 40" in 1" increments. Our 24" high Mini Split Stand fits all units and pads on the market. See compatibility charts at <a href="https://www.quick-sling.com">www.quick-sling.com</a>. All necessary hardware is provided.