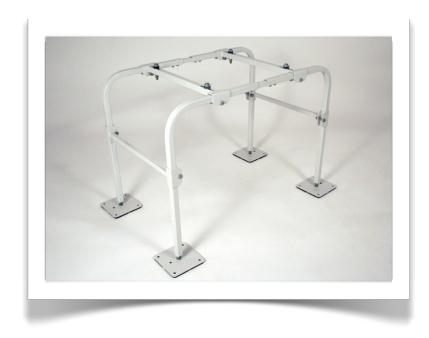

## The safe & affordable install

Applicable for residential or light commercial installations

\*Includes two additional support arms.

Our Mini Split Stand is made of 14-gauge square, steel tubing.

Holds up to 400 lbs.

Quick-Sling's Mini Split Stand provides an elevated platform that is quick, safe, stable, and affordable.