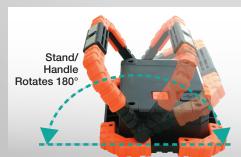

Magnetic 3-Mode COB LED Work, Play and Job Light ... Cordless, Durable, Long Running!

This compact, powerful 'do-it-all' light is the one you'll reach for again and again!

- High, low and strobe light modes use
  Soft-Touch technology
- 4-hour run time
- 750 lumens maximum output
- Built-in rechargeable lithium battery with standard USB port. Includes 10' USB cable for charging
- Stand/handle rotates 180°
- Powerful magnets on stand/handle add stability as well as options for precise positioning of light in your work area - securely attaches to horizontal and vertical metal surfaces
- This magnetic, lightweight job light is durable, compact and powerful
- A necessity for your service vehicle, home, car, camper and boat. Every emergency kit needs the **Portable Job Light!**