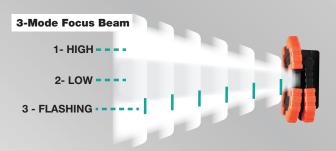

Magnetic 3-Mode COB LED Work, Play and Job Light ... Cordless, Durable, Long Running!

This compact, powerful 'do-it-all' light is the one you'll reach for again and again!

- High, low and strobe light modes use
  Soft-Touch technology
- 4-hour run time
- 750 lumens maximum output
- Built-in rechargeable lithium battery with standard USB port. Includes 10' USB cable for charging
- Stand/handle rotates 180°
- Powerful magnets on stand/handle add stability as well as options for precise positioning of light in your work area - securely attaches to horizontal and vertical metal surfaces
- This magnetic, lightweight job light is durable, compact and powerful
- A necessity for your service vehicle, home, car, camper and boat. Every emergency kit needs the **Portable Job Light!**