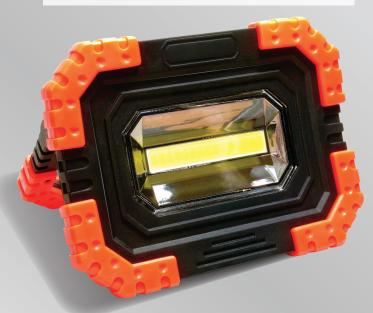

Magnetic 3-Mode COB LED Work, Play and Job Light ... Cordless, Durable, Long Running!

This compact, powerful 'do-it-all' light is the one you'll reach for again and again!

- High, low and strobe light modes use
  Soft-Touch technology
- 4-hour run time
- 750 lumens maximum output
- Built-in rechargeable lithium battery with standard USB port. Includes 10' USB cable for charging
- Stand/handle rotates 180°
- Powerful magnets on stand/handle add stability as well as options for precise positioning of light in your work area - securely attaches to horizontal and vertical metal surfaces
- This magnetic, lightweight job light is durable, compact and powerful
- A necessity for your service vehicle, home, car, camper and boat. Every emergency kit needs the **Portable Job Light!**