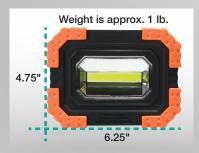

Magnetic 3-Mode COB LED Work, Play and Job Light ... Cordless, Durable, Long Running!

This compact, powerful 'do-it-all' light is the one you'll reach for again and again!

- High, low and strobe light modes use
  Soft-Touch technology
- 4-hour run time
- 750 lumens maximum output
- Built-in rechargeable lithium battery with standard USB port. Includes 10' USB cable for charging
- Stand/handle rotates 180°
- Powerful magnets on stand/handle add stability as well as options for precise positioning of light in your work area - securely attaches to horizontal and vertical metal surfaces
- This magnetic, lightweight job light is durable, compact and powerful
- A necessity for your service vehicle, home, car, camper and boat. Every emergency kit needs the **Portable Job Light!**