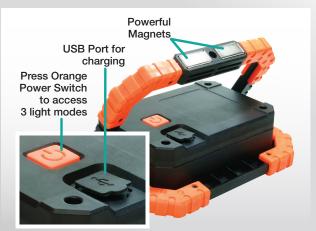

Magnetic 3-Mode COB LED Work, Play and Job Light ... Cordless, Durable, Long Running!

This compact, powerful 'do-it-all' light is the one you'll reach for again and again!

- High, low and strobe light modes use
  Soft-Touch technology
- 4-hour run time
- 750 lumens maximum output
- Built-in rechargeable lithium battery with standard USB port. Includes 10' USB cable for charging
- Stand/handle rotates 180°
- Powerful magnets on stand/handle add stability as well as options for precise positioning of light in your work area - securely attaches to horizontal and vertical metal surfaces
- This magnetic, lightweight job light is durable, compact and powerful
- A necessity for your service vehicle, home, car, camper and boat. Every emergency kit needs the **Portable Job Light!**