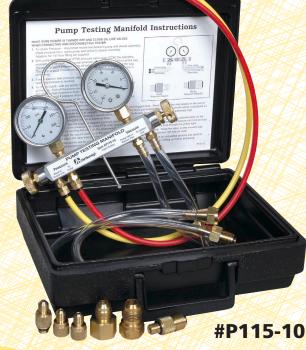

## **PUMP TESTING MANIFOLD**

All the features of the P115-2 Kwik-Check II and the P115 Oil Watcher in one tool. Also includes special fittings and instructions for testing Riello pumps.

> Use to test pump pressure and cutoff of fuel oil pumps quickly and accurately. No need to remove pump from oil burner. Can be used on all pumps with operating pressures up to 300 psi.

## Jid Harvey's

PUMP TESTING MANIFOLD

Tid Harvey'.

Item #P115-10

Pump Inle Vacuum P

Pressure

- Quick hook-up fittings for easy testing.
- Accurately checks pressure, cutoff and vacuum under actual operating conditions.
- Liquid filled gauges for accurate readings.
- High pressure hoses for setting up today's higher pressure pumps.
- High impact case with handle.
- Complete with easy-to-follow instructions.
- Brass and high quality aluminum construction for long life.
- Color coded hoses for pressure hook-up.
- Clear tubing adapts to any suction line.
- Adapter fittings included for all pumps including Riello.