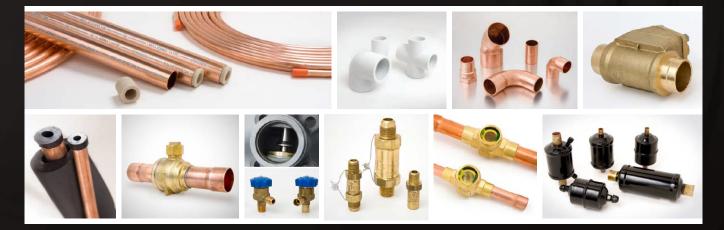

## **STREAMLINE® HVAC & REFRIGERATION OFFERING**

- Copper Tube
- Line Sets
- Copper Fittings
- Brass 45° Flare Fittings
- Refrigeration Valves
- Filter Driers
- Sight Glasses
- Accumulators
- Receivers
- PVC Sch. 40 Fittings
- PVC DWV Fittings
- ABS DWV Fittings