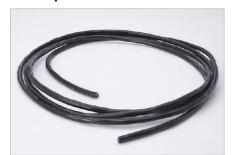

## **Standard and Mini Split Line Sets**

Streamline<sup>®</sup> Line Sets have been the industry leader for decades. We leverage our many years of experience and expertise producing copper tube in every line set we make.

### **Options**

Streamline line sets are available in lengths from 10' to 100' with various custom options and connections to meet every need.

Bends

**Dual Tube** 

Mini-Split Cable

**Flare Fittings** 