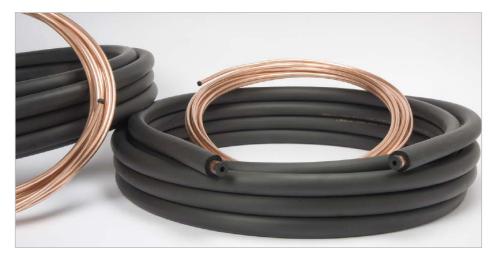

## **Standard and Mini Split Line Sets**

Streamline<sup>®</sup> Line Sets have been the industry leader for decades. We leverage our many years of experience and expertise producing copper tube in every line set we make.

- Copper Tube UL Recognized to 700 PSI
- Integrated production processes eliminate kinking and work hardening associated with other line sets
- R410A Engineered and Tested
- 10 year warranty
- Made in USA

### **Options**

Streamline line sets are available in lengths from 10' to 100' with various custom options and connections to meet every need.

Bends

**Dual Tube** 

Mini-Split Cable

**Flare Fittings** 