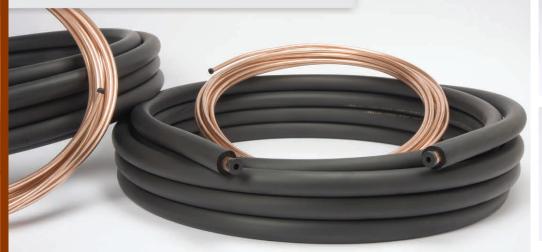

## **Standard and Mini Split Line Sets**

Streamline<sup>®</sup> Line Sets have been the industry leader for decades. We leverage our many years of experience and expertise producing copper tube in every line set we make.

- Copper Tube UL Recognized to 700 PSI
- Integrated production processes eliminate kinking and work hardening associated with other line sets
- R410A Engineered and Tested
- 10 year warranty
- Made in USA

#### Insulation

- Meets ASTM B1003
- Meets ASTM C-534 & ASTM E-84 Fire & Smoke Rating
- Flexible in all thicknesses with relaxed ID's
- Closed cell elastomeric foam
- Resists mold & mildew
- UV retardant added to minimize ultraviolet degradation