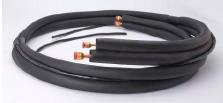

## **Standard and Mini Split Line Sets**

Streamline<sup>®</sup> Line Sets have been the industry leader for decades. We leverage our many years of experience and expertise producing copper tube in every line set we make.

- Copper Tube UL Recognized to 700 PSI
- Integrated production processes eliminate kinking and work hardening associated with other line sets
- R410A Engineered and Tested
- 10 year warranty
- Made in USA

### **Options**

Streamline line sets are available in lengths from 10' to 100' with various custom options and connections to meet every need.

Bends

**Dual Tube** 

Mini-Split Cable

**Flare Fittings** 