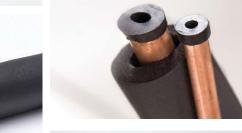

#### Insulation

- Meets ASTM B1003
- Meets ASTM C-534 & ASTM E-84 Fire & Smoke Rating
- Flexible in all thicknesses with relaxed ID's
- Closed cell elastomeric foam
- Resists mold & mildew
- UV retardant added to minimize ultraviolet degradation

#### "R" Values

| Pipe Insulation ID Size | Nom. 3/8" | Nom. 1/2" | Nom. 3/4" | Nom. 1" |
|-------------------------|-----------|-----------|-----------|---------|
| 1/4"                    | 2.8       | 3.8       | 6.4       | 8.3     |
| 3/8"                    | 2.8       | 3.3       | 5.9       | 7.2     |
| 1/2"                    | 2.6       | 3.3       | 5.5       | 7.2     |
| 5/8"                    | 2.6       | 3.4       | 5.6       | 7.0     |
| 3/4"                    | 2.4       | 3.3       | 5.5       | 7.0     |
| 7/8"                    | 2.4       | 3.3       | 5.4       | 7.0     |
| 1-1/8"                  | 2.2       | 3.3       | 5.4       | 7.2     |