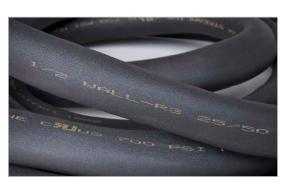

#### Insulation

- Meets ASTM B1003
- Meets ASTM C-534 & ASTM E-84 Fire & Smoke Rating
- Flexible in all thicknesses with relaxed ID's
- Closed cell elastomeric foam
- Resists mold & mildew
- UV retardant added to minimize ultraviolet degradation

#### "R" Values

| Pipe Insulation ID Size | Nom. 3/8" | Nom. 1/2" | Nom. 3/4" | Nom. 1" |
|-------------------------|-----------|-----------|-----------|---------|
| 1/4"                    | 2.8       | 3.8       | 6.4       | 8.3     |
| 3/8"                    | 2.8       | 3.3       | 5.9       | 7.2     |
| 1/2"                    | 2.6       | 3.3       | 5.5       | 7.2     |
| 5/8"                    | 2.6       | 3.4       | 5.6       | 7.0     |
| 3/4"                    | 2.4       | 3.3       | 5.5       | 7.0     |
| 7/8"                    | 2.4       | 3.3       | 5.4       | 7.0     |
| 1-1/8"                  | 2.2       | 3.3       | 5.4       | 7.2     |