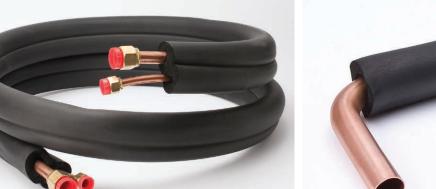

## **Standard and Mini Split Line Sets**

Streamline<sup>®</sup> Line Sets have been the industry leader for decades. We leverage our many years of experience and expertise producing copper tube in every line set we make.

- Copper Tube UL Recognized to 700 PSI
- Integrated production processes eliminate kinking and work hardening associated with other line sets
- R410A Engineered and Tested
- 10 year warranty
- Made in USA

### **Options**

Streamline line sets are available in lengths from 10' to 100' with various custom options and connections to meet every need.

Bends

**Dual Tube** 

Mini-Split Cable

**Flare Fittings** 