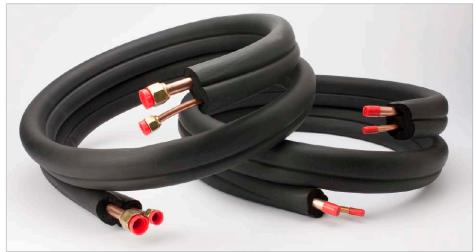

## **Standard and Mini Split Line Sets**

Streamline<sup>®</sup> Line Sets have been the industry leader for decades. We leverage our many years of experience and expertise producing copper tube in every line set we make.

- Copper Tube UL Recognized to 700 PSI
- Integrated production processes eliminate kinking and work hardening associated with other line sets
- R410A Engineered and Tested
- 10 year warranty
- Made in USA

### **Options**

Streamline line sets are available in lengths from 10' to 100' with various custom options and connections to meet every need.

Bends

**Dual Tube** 

Mini-Split Cable

**Flare Fittings** 