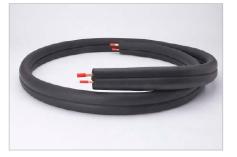

## **Standard and Mini Split Line Sets**

Streamline<sup>®</sup> Line Sets have been the industry leader for decades. We leverage our many years of experience and expertise producing copper tube in every line set we make.

#### Insulation

- Meets ASTM B1003
- Meets ASTM C-534 & ASTM E-84 Fire & Smoke Rating
- Flexible in all thicknesses with relaxed ID's
- Closed cell elastomeric foam
- Resists mold & mildew
- UV retardant added to minimize ultraviolet degradation

### **Options**

Streamline line sets are available in lengths from 10' to 100' with various custom options and connections to meet every need.

Bends

**Dual Tube** 

Mini-Split Cable

**Flare Fittings** 