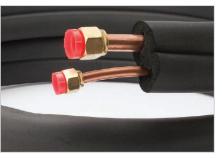

## **Standard and Mini Split Line Sets**

Streamline<sup>®</sup> Line Sets have been the industry leader for decades. We leverage our many years of experience and expertise producing copper tube in every line set we make.

### **Options**

Streamline line sets are available in lengths from 10' to 100' with various custom options and connections to meet every need.

Bends

**Dual Tube** 

Mini-Split Cable

**Flare Fittings** 