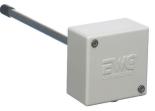

### **MAN**

Two Position, power-open, power-closed actuator. Use with standard opposed blade dampers. (MAN).

List \$250.00

### **MA-SRE**

24V and 120V available.

Two wire spring return actuator. Used on SMD-SR, RD-SR, URD-SR & ND-SRE dampers. List \$275.00