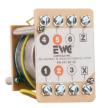

#### R1

Single-pole, double-throw, 24volt relay coil. **List \$40.00** 

### RR