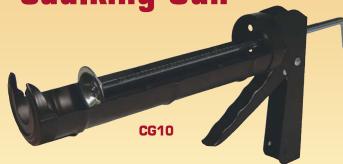

Utility Caulking Gun

Slotted front for easy loading.

| CATALOG | Application       | Cartridge | Carriage Dia. | Length      | NET WT.  |
|---------|-------------------|-----------|---------------|-------------|----------|
| Number  |                   | Capacity  | in. (mm)      | in. (mm)    | oz. (g)  |
| CG10    | Spouted Cartridge | 1/10 gal. | 2 (51)        | 8-1/2 (216) | 17 (482) |