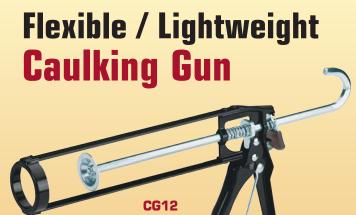

**Adjustment Screw** 

Ladder size hang hook.

**Gripping Plate** 

- Compact design stores in a toolbox.
- Handy puncture wire.
- Ladder size hang hook.

| - | Catalog<br>Number | Application       | Cartridge<br>Capacity | Carriage Dia.<br>in. (mm) | Length<br>in. (mm) | Net Wt.<br>oz. (g) |
|---|-------------------|-------------------|-----------------------|---------------------------|--------------------|--------------------|
|   | CG12              | Spouted Cartridge | 1/10 gal.             | 2 (51)                    | 8-1/2 (216)        | 25 (709)           |