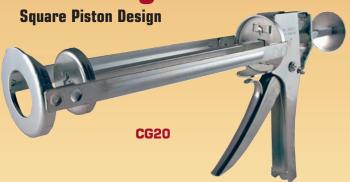

## Professional Caulking Gun

Heavy duty professional models with thumb-activated pressure release. Designed for use with spouted cartridge. Powerful ratcheting action minimizes worker fatigue or need to warm up caulk. User can regulate stroke to fit hand. Square piston rod may be rotated to expose new gripping surface and increase service life of tool. Handy puncture wire folds inside handle.

| CATALOG | Application       | Cartridge | Carriage Dia. | Length      | Net Wt.  |
|---------|-------------------|-----------|---------------|-------------|----------|
| Number  |                   | CAPACITY  | in. (mm)      | IN. (MM)    | oz. (g)  |
| CG20    | Spouted Cartridge | 1/10 gal. | 2 (51)        | 8-1/2 (216) | 28 (794) |