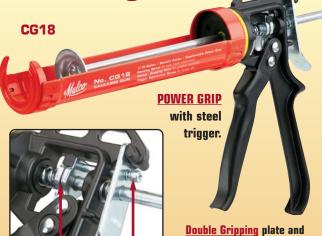

Easy Dispensing Caulking Gun

 Trigger adjustment screw compensates for normal wear to assure full dispensing stroke and extend tool life.

trigger adjustment screw

for longer dispensing life.

- Rotating barrel for maneuverability and easy caulk placement.
- Slotted front for easy loading.

**Adjustment Screw** 

Ladder size hang hook.

**Gripping Plate** 

- Compact design stores in a toolbox.
- Handy puncture wire.
- Ladder size hang hook.

| - | Catalog<br>Number | Application       | Cartridge<br>Capacity | Carriage Dia.<br>in. (mm) | Length<br>in. (mm) | Net Wt.<br>oz. (g) |
|---|-------------------|-------------------|-----------------------|---------------------------|--------------------|--------------------|
|   | CG12              | Spouted Cartridge | 1/10 gal.             | 2 (51)                    | 8-1/2 (216)        | 25 (709)           |

| CATALOG | Application       | Cartridge | Carriage Dia. | Length      | Net Wt.  |
|---------|-------------------|-----------|---------------|-------------|----------|
| Number  |                   | Capacity  | in. (mm)      | in. (mm)    | oz. (g)  |
| CG18    | Spouted Cartridge | 1/10 gal. | 2 (51)        | 8-1/2 (216) | 28 (794) |