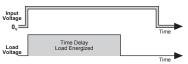

### MODE OF OPERATION

When power is applied to the input, regardless of the state of the pressure switch, the load is energized and timing begins. After the timing delay is complete, the pressure switch will control the load. The control is reset by removing power during or after the time delay.

# TIMING DIAGRAM