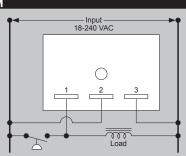

## INSTALLATION

- 1. Disconnect power.
- Connect terminals as shown in the wiring diagram below.
- 3. Select the desired time delay.
- 4. Reapply power, check operation.

#### Input

Voltage: 18-240 VACFrequency: 50-60 Hz