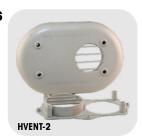

#### **Horizontal Vent Termination Kits**

Horizontal vent kits for use in venting high efficiency fossil fuel appliances. The low profile kit hides the vent from view.

| CATALOG NO. | DESCRIPTION                                    | UOM | ORDER MULTIPLE |
|-------------|------------------------------------------------|-----|----------------|
| HVENT-2     | Horizontal Termination Kit - 2 inch            | EA  | 6              |
| HVENT-3     | Horizontal Termination Kit - 3 inch            | EA  | 6              |
| HVENT-2CA   | Horizontal Termination Kit - 2 inch for Canada | EA  | 6              |
| HVENT-3CA   | Horizontal Termination Kit - 3 inch for Canada | EA  | 6              |