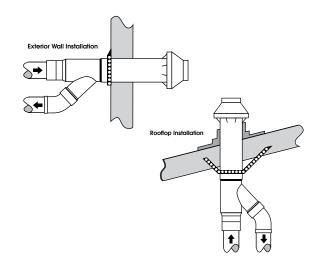

in. Overall Ext. Length | EA  | 1              |

#### **Horizontal Vent Termination Kits**

Horizontal vent kits for use in venting high efficiency fossil fuel appliances. The low profile kit hides the vent from view.



| CATALOG NO. | DESCRIPTION                                    | UOM | ORDER MULTIPLE |
|-------------|------------------------------------------------|-----|----------------|
| HVENT-2     | Horizontal Termination Kit - 2 inch            | EA  | 6              |
| HVENT-3     | Horizontal Termination Kit - 3 inch            | EA  | 6              |
| HVENT-2CA   | Horizontal Termination Kit - 2 inch for Canada | EA  | 6              |
| HVENT-3CA   | Horizontal Termination Kit - 3 inch for Canada | EA  | 6              |

#### **Concentric Vent Flexible Installation**