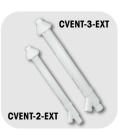

# **Extended Lengths for Concentric Vents**

Concentric vents make it easier to have a twopipe installation for high efficiency furnaces. These vents simplify installation and only require one hole through the wall or roof where the pipes terminate. Without using these vents, the installation would require cutting two holes

through the home, one for each pipe. These vents save time and money by reducing the amount of work required. The extended length of these vents help to maintain clearance above the anticipated snow level to meet local code requirement.

| CATALOG NO. | DESCRIPTION                                           | UOM | ORDER MULTIPLE |
|-------------|-------------------------------------------------------|-----|----------------|
| CVENT-2-EXT | 2 in. Concentric Vent Kit, 60 in. Overall Ext. Length | EA  | 1              |
| CVENT-3-EXT | 3 in. Concentric Vent Kit, 60 in. Overall Ext. Length | EA  | 1              |