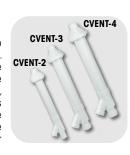

#### **Concentric Vents**

Concentric vents make it easier to have a two pipe installation for high efficiency furnaces. These vents simplify installation and only require one hole through the wall or roof where the pipes terminate. Without using these vents, the installation would require cutting two holes through the home, one for each pipe. These vents save time and money by reducing the amount of work required. Available in 2", 3" or 4" intake vent sizes.

| CATALOG NO. | DESCRIPTION                      | UOM | ORDER MULTIPLE |
|-------------|----------------------------------|-----|----------------|
| CVENT-2     | 2" Concentric Vent               | EA  | 1              |
| CVENT-3     | 3" Concentric Vent               | EA  | 1              |
| CVENT-4     | 4" Concentric Vent               | EA  | 1              |
| CVENTCAP2   | Replacement cap for CVENT-2      | EA  | 1              |
| CVENTCAP3   | Replacement cap for CVENT-3      | EA  | 1              |
| CVENTCAP4   | Replacement cap for CVENT-4      | EA  | 1              |
| CVS-2       | Vent screen for CVENT-2          | EA  | 1              |
| CVS-3       | Vent screen for CVENT-3          | EA  | 1              |
| CVENT-2AB   | Accelerator Bushing for 2" CVENT | EA  | 1              |